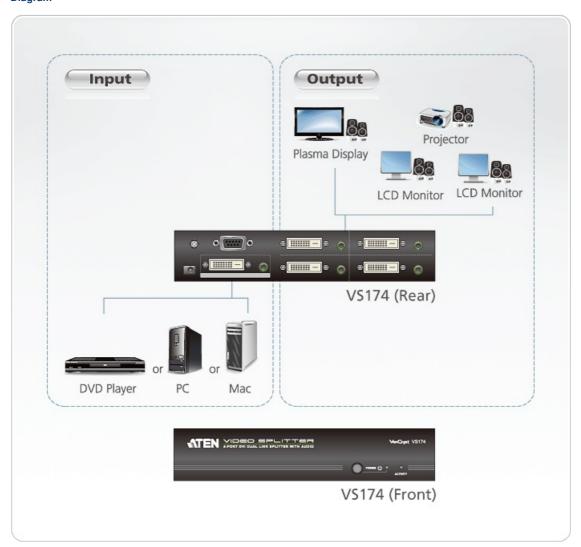

g                  | Metal                                                                                                                           |
| Weight                   | 0.73 kg ( 1.61 lb )                                                                                                             |
| Dimensions (L x W x H)   | 21.00 x 8.80 x 5.55 cm<br>(8.27 x 3.46 x 2.19 in.)                                                                              |
| Carton Lot               | 5 pcs                                                                                                                           |
| Note                     | For some of rack mount products, please note that the standard physical dimensions of WxDxH are expressed using a LxWxH format. |

## Diagram





# ATEN International Co., Ltd.

3F., No.125, Sec. 2, Datong Rd., Sijhih District., New Taipei City 221, Taiwan Phone: 886-2-8692-6789 Fax: 886-2-8692-6767

www.aten.com E-mail: marketing@aten.com



© Copyright 2015 ATEN® International Co., Ltd.
ATEN and the ATEN logo are trademarks of ATEN International Co., Ltd.
All rights reserved. All other trademarks are the property of their respective owners.