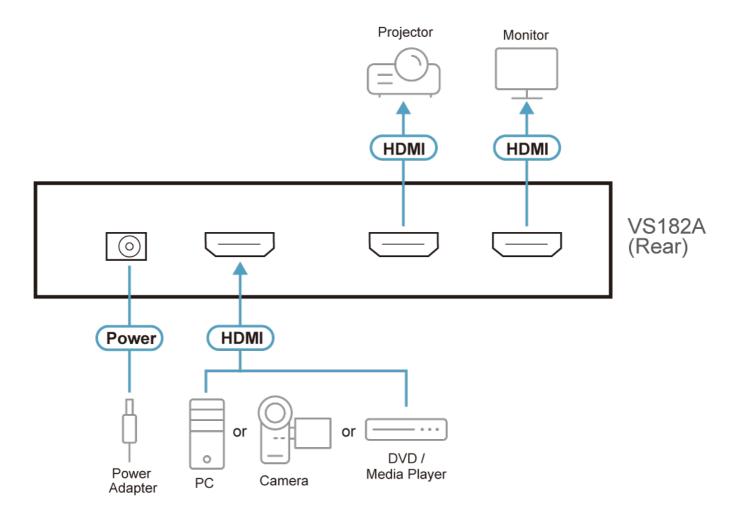

|
| Power Consumption                         | DC5.3V:3.12W:15BTU/h                                                                                                                                                                                                 |
|                                           | Note:  ■ The measurement in Watts indicates the typical power consumption of the device with no external loading.  ■ The measurement in BTU/h indicates the power consumption of the device when it is fully loaded. |
| Note                                      | For some of rack mount products, please note that the standard physical dimensions of WxDxH are expressed using a LxWxH format.                                                                                      |



# Diagram



### ATEN International Co., Ltd.

3F., No.125, Sec. 2, Datong Rd., Sijhih District., New Taipei City 221, Taiwan Phone: 886-2-8692-6789 Fax: 886-2-8692-6767
www.aten.com E-mail: marketing@aten.com



© Copyright 2015 ATEN® International Co., Ltd.
ATEN and the ATEN logo are trademarks of ATEN International Co., Ltd.
All rights reserved. All other trademarks are the property of their respective owners.