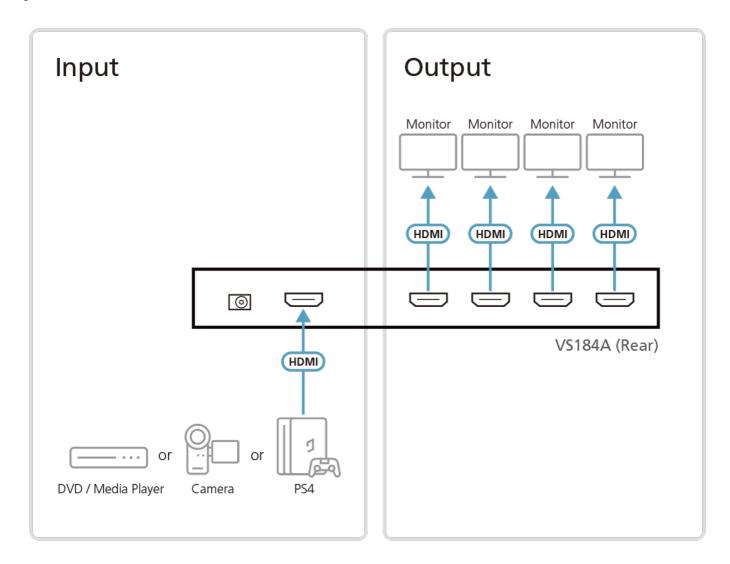

## Diagram

## **VS184A**

4-Port 4K HDMI Splitter

The VS184A HDMI Splitter is the perfect solution for anyone who needs to send one source of digital high definition video to four displays at the same time. It supports all HDMI-enabled equipment, such as DVD players, satellite set-top boxes and all HDMI displays.