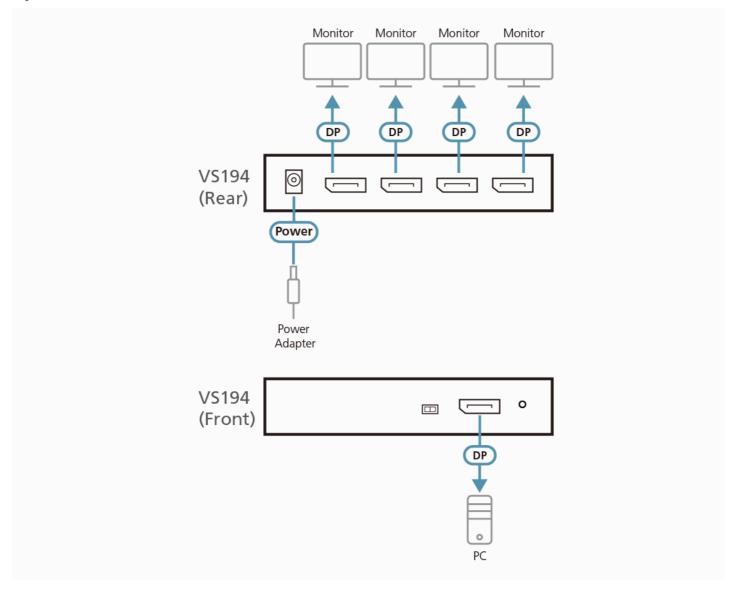

# Diagram

#### MST/ Extend Mode:

Extend a video source across 4 displays with a maximum resolution of 4K.

SST/ Split Mode:

Duplicate a single video source to 4 displays with a maximum resolution of 4K on each monitor Supports Linkrate: HBR2 (High Bit Rate 2)