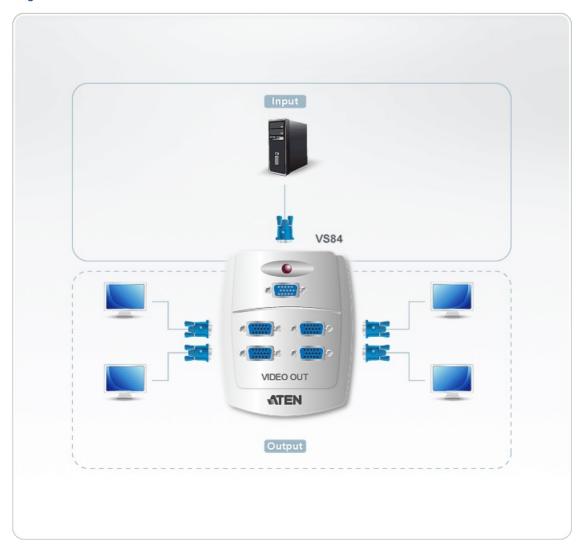

### Diagram

# **VS84**

4-Port VGA Splitter Wall Plate (Plastic) (250MHz)

The VS84 Video Splitter duplicates the video signal from an input source (i.e. a computer) and route it to up to 4 display devices (monitors, projectors, etc.). However, they go beyond being merely duplicators, in that they also enhance the video signals over distances up to 30 meters. Furthermore, they can be cascaded three levels to additional ATEN video splitters to support many numerous display devices. And they mount inconspicuously on the wall or out of sight.