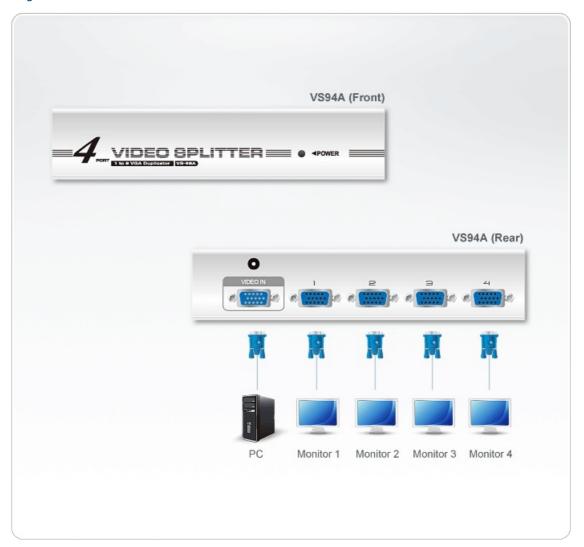

#### Diagram

# VS94A

4-Port VGA Splitter (350MHz)

The VS94A is a video splitter that not only duplicates the video signal from any VGA, XGA, SVGA, UXGA, or multisync monitor to four outputs, but also boosts the video signal over a distance of up to 65 meters. Cascadable to support up to 64 displays, and offering bandwidth up to 350 MHz, the VS94A is ideal for broadcasting and enhancing video information to the public, monitoring your work environments from safe locations, or offering superior video for company or classroom training.