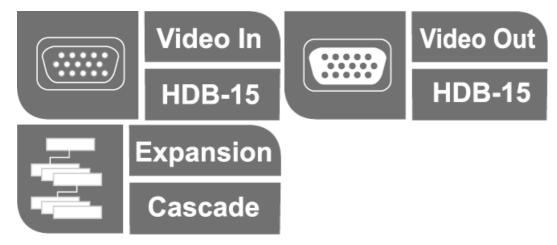

## Specification

| Video Input              |                                                                                                                                                                                                                  |
|--------------------------|------------------------------------------------------------------------------------------------------------------------------------------------------------------------------------------------------------------|
| Interfaces               | 1 x HDB-15 Male (Blue)                                                                                                                                                                                           |
| Impedance                | 75 Ω                                                                                                                                                                                                             |
| Max. Distance            | 1.8 m                                                                                                                                                                                                            |
| Video Output             |                                                                                                                                                                                                                  |
| Interfaces               | 8 x HDB-15 Female (Blue)                                                                                                                                                                                         |
| Impedance                | 75 Ω                                                                                                                                                                                                             |
| Video                    |                                                                                                                                                                                                                  |
| Max. Bandwidth           | 350 MHz                                                                                                                                                                                                          |
| Max. Resolution          | Up to 1920 x 1440                                                                                                                                                                                                |
| Max. Distance            | Up to 30 m                                                                                                                                                                                                       |
| Connectors               |                                                                                                                                                                                                                  |
| Power                    | 1 x DC Jack                                                                                                                                                                                                      |
| Environmental            |                                                                                                                                                                                                                  |
| Operating<br>Temperature | 0 - 50°C                                                                                                                                                                                                         |
| Storage<br>Temperature   | -20 - 60°C                                                                                                                                                                                                       |
| Humidity                 | 0 - 80% RH, Non-Condensing                                                                                                                                                                                       |
| Power Consumption        | DC9V:5W:23BTU/h                                                                                                                                                                                                  |
|                          | Note:  The measurement in Watts indicates the typical power consumption of the device with no external loading.  The measurement in BTU/h indicates the power consumption of the device when it is fully loaded. |
| Physical Properties      |                                                                                                                                                                                                                  |
| Housing                  | Metal                                                                                                                                                                                                            |
| Weight                   | 0.69 kg ( 1.52 lb )                                                                                                                                                                                              |
| Dimensions (L x W x H)   | 20.00 x 7.51 x 4.40 cm<br>(7.87 x 2.96 x 1.73 in.)                                                                                                                                                               |
| Carton Lot               | 20 pcs                                                                                                                                                                                                           |
| Note                     | For some of rack mount products, please note that the standard physical dimensions of WxDxH are expressed using a LxWxH format.                                                                                  |