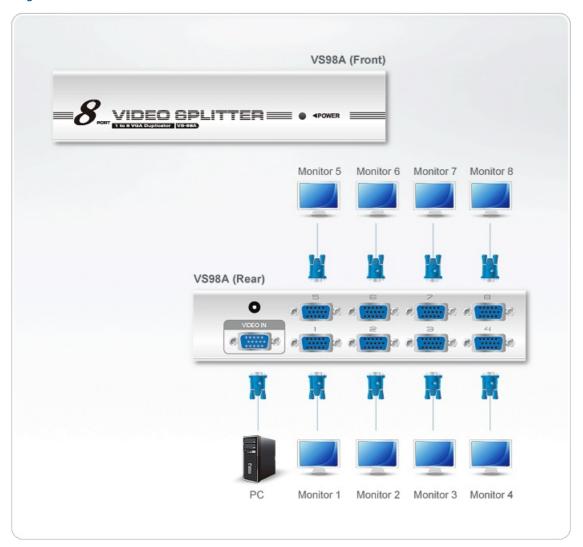

|
| Dimensions (L x W x H)   | 20.00 x 7.51 x 4.40 cm<br>(7.87 x 2.96 x 1.73 in.)                                                                                                                                                               |
| Carton Lot               | 20 pcs                                                                                                                                                                                                           |
| Note                     | For some of rack mount products, please note that the standard physical dimensions of WxDxH are expressed using a LxWxH format.                                                                                  |



#### Diagram



### ATEN International Co., Ltd.

3F., No.125, Sec. 2, Datong Rd., Sijhih District., New Taipei City 221, Taiwan

Phone: 886-2-8692-6789 Fax: 886-2-8692-6767 www.aten.com E-mail: marketing@aten.com



© Copyright 2015 ATEN® International Co., Ltd.
ATEN and the ATEN logo are trademarks of ATEN International Co., Ltd.
All rights reserved. All other trademarks are the property of their respective owners.