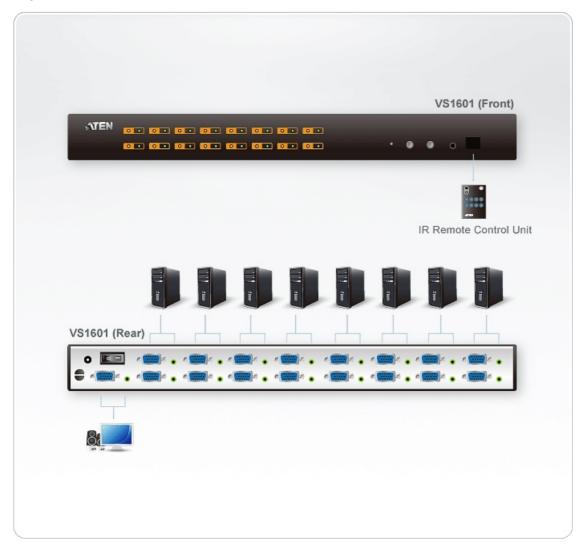

|
| Weight                    | 2.80 kg(6.17 lb)                                                                                                                                                                                                         |
| Dimensions (L x W x<br>H) | 43.72 x 15.81 x 4.40 cm<br>(17.21 x 6.22 x 1.73 in.)                                                                                                                                                                     |
| Note                      | For some of rack mount products, please note that the standard physical dimensions of WxDxH are expressed using a LxWxH format.                                                                                          |

## Diagram