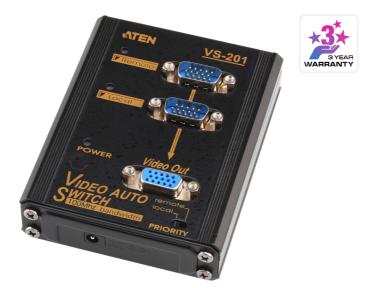

# **VS201**

2-Port VGA Switch Wall Plate

The VS201 Video Auto Switch is an automatic video switch that is ideal for monitors using analog signals. In addition, the VS201 boosts signals, allowing long distance transmission of up to 65 m (210 feet).

A slide switch sets the priority for the incoming video signals for display on the monitor, and the VS201 automatically selects the proper input signal for its output port. Both features make the VS201 an excellent choice for educational environments.

#### Features

- Displays the video output of two computers on a single monitor or projector
- Automatic incoming signal selection (Auto)
  Quick and easy switching via slide switch

- Long-distance transmission up to 65 m \*
  Superior video quality up to 1920 x 1440
  Supports VGA, XGA. SVGA, UXGA and multisync monitors