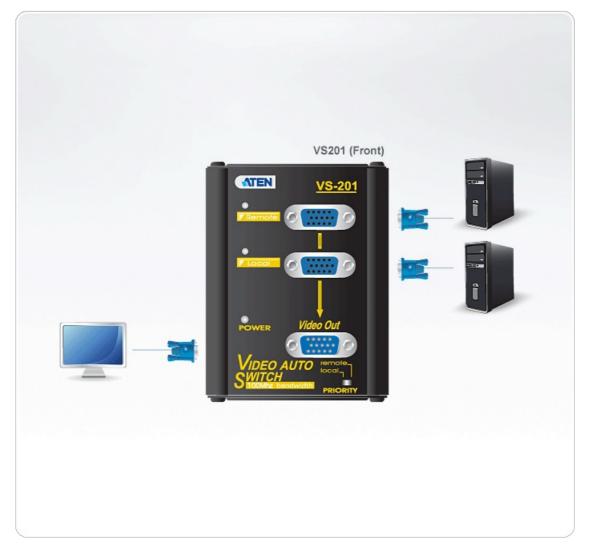

#### Diagram

# **VS201**

2-Port VGA Switch Wall Plate

The VS201 Video Auto Switch is an automatic video switch that is ideal for monitors using analog signals. In addition, the VS201 boosts signals, allowing long distance transmission of up to 65 m (210 feet).

A slide switch sets the priority for the incoming video signals for display on the monitor, and the VS201 automatically selects the proper input signal for its output port. Both features make the VS201 an excellent choice for educational environments.