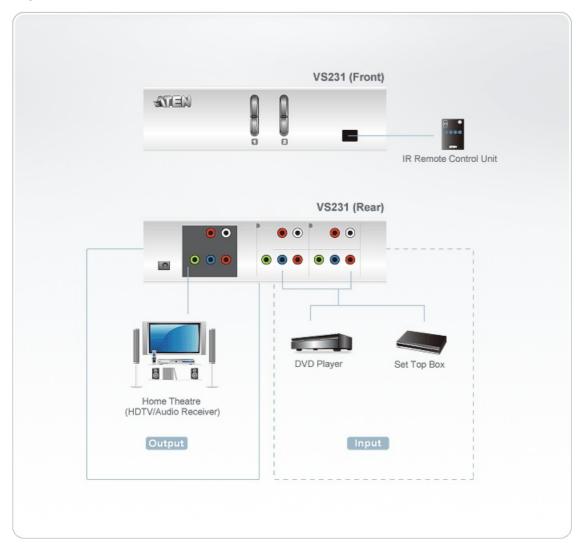

|  |
| Weight                    | 0.65 kg                                                                                                                                                                                                                  |  |
| Dimensions (L x W x<br>H) | 20.00 x 7.66 x 4.40 cm                                                                                                                                                                                                   |  |
| Note                      | For some of rack mount products, please note that the standard physical dimensions of WxDxH are expressed using a LxWxH format.                                                                                          |  |



### Diagram



## ATEN International Co., Ltd.

3F., No.125, Sec. 2, Datong Rd., Sijhih District., New Taipei City 221, Taiwan Phone: 886-2-8692-6789 Fax: 886-2-8692-6767 www.aten.com E-mail: marketing@aten.com



© Copyright 2015 ATEN® International Co., Ltd. ATEN and the ATEN logo are trademarks of ATEN International Co., Ltd. All rights reserved. All other trademarks are the property of their respective owners.