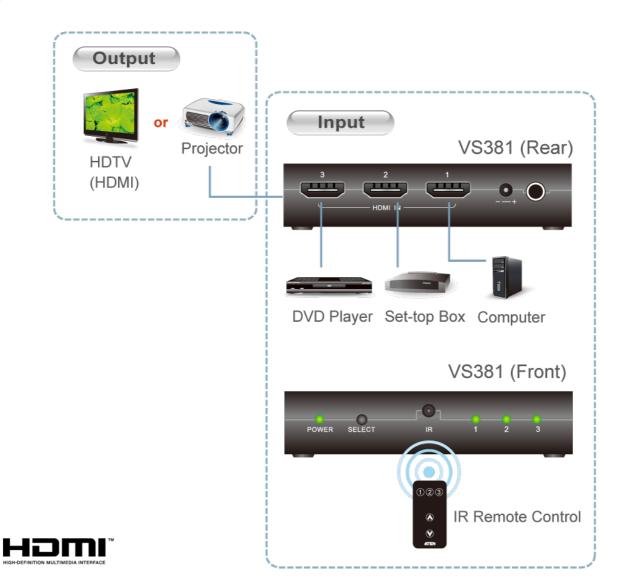

## Diagram

## **VS381**

3-Port HDMI Switch

The VS381 3-Port HDMI Switch allows you to quickly and easily connect 3 HDMI input sources to your HDMI display device. It allows convenient switching between digital devices such as DVD players, satellite receivers and digital camcorders. You can select the desired input source via a remote control unit or pushbuttons located on the front of the switch.