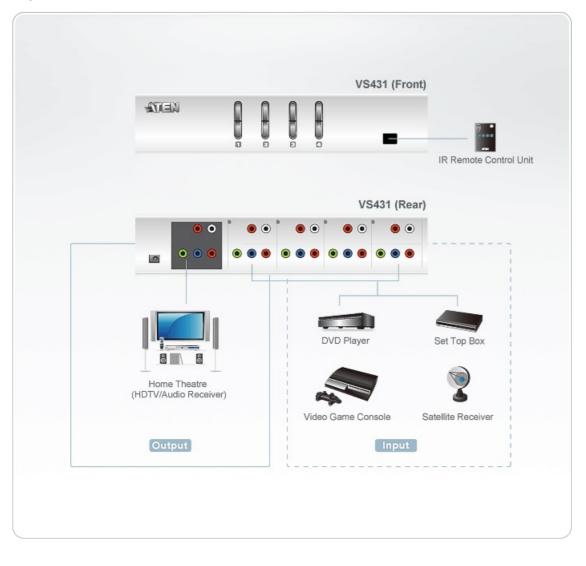

### Diagram

# VS431

4-Port Component Audio/Video Switch with IR Remote Control

The 4 port VS431 makes plugging and unplugging devices a thing of the past. This high quality component video (YPbPr) switche with on-board stereo audio is perfect for HDTV enthusiasts who want to add more inputs to their high-definition display. Use the VS431 to effortlessly connect a DVD player and set-top box or satellite receiver to your HDTV or projector.

Or, for the home theatre buff, the VS-431 provides a complete switching solution. The IR remote is an added convenience, allowing you to enjoy multimedia switching from the comfort of your seat. The VS431 HDTV switche supports high-end digital video devices such as DVD players and recorders, set-top boxes, satellite receivers, and more. It also works well for high-definition editing systems.