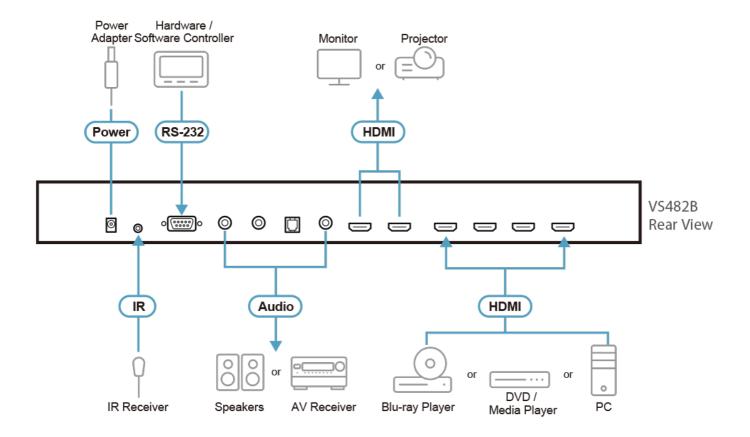

Diagram

Note: Connects up to 2 display devices to the HDMI output ports, and up to 4 video source devices to the HDMI input ports.