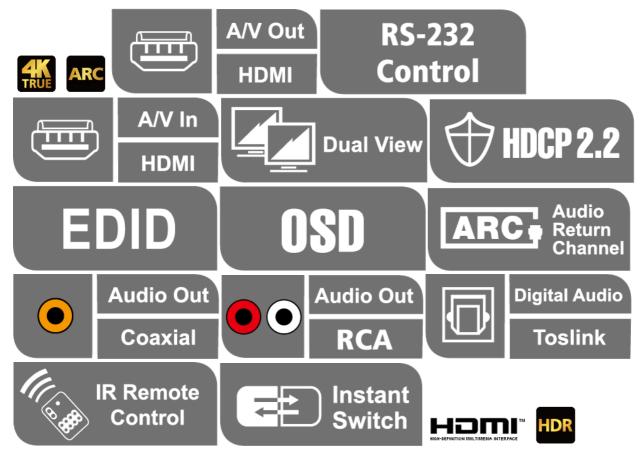

## Features

- Allows up to 4 HDMI A/V sources to be connected to 2 HDMI displays
  Superior video quality up to 4096 x 2160 / 3840 x 2160 @ 60Hz (4:4:4); HDR supported
  HDMI (3D, Audio Return Channel, Deep Color); HDCP 2.2 compliant
  Supports Auto Switch the VS482B automatically switches to a newly plugged-in source
  Audio Return Channel (ARC) function connects an HDMI cable to the ARC port to send audio from your source device to your audio/video receiver
- Addit Helditine (All of an inclusion and the second of the second addition for a second addition for addition for a second addition for additing addition for additing for addition for addition for additi

- Supports 5.1 channel audio output •
- Supports Consumer Electronic Control (CEC)
   Rack mountable •