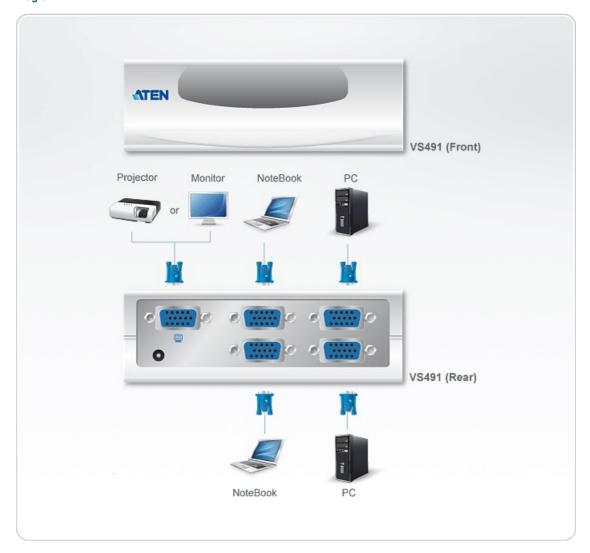

|
| Dimensions (L x W x H)   | 12.00 x 6.52 x 4.40 cm<br>(4.72 x 2.57 x 1.73 in.)                                                                                                                                                               |
| Carton Lot               | 20 pcs                                                                                                                                                                                                           |
| Note                     | For some of rack mount products, please note that the standard physical dimensions of WxDxH are expressed using a LxWxH format.                                                                                  |



### Diagram



## ATEN International Co., Ltd.

3F., No.125, Sec. 2, Datong Rd., Sijhih District., New Taipei City 221, Taiwan Phone: 886-2-8692-6789 Fax: 886-2-8692-6767

www.aten.com E-mail: marketing@aten.com



© Copyright 2015 ATEN® International Co., Ltd.
ATEN and the ATEN logo are trademarks of ATEN International Co., Ltd.
All rights reserved. All other trademarks are the property of their respective owners.