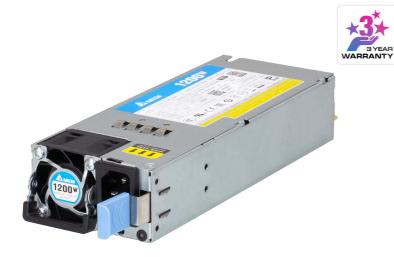

## **VW-PWR1200**

VW3620 Power Module (1200W)

Equip the ATEN <u>VW3620</u> 36 x 20 Modular Video Wall Processor with dual power modules VW-PWR1200 to ensure 24/7 operation in any mission-critical video wall applications. The VW-PWR1200 is hot-pluggable and can be easily replaced without shutting down the system. Once the primary power fails, the secondary power supply will automatically take over to guarantee uninterrupted power supply.

## **Specification**

| Video Wall Processor Power Module | VW-PWR1200   |
|-----------------------------------|--------------|
| Input voltage                     | 100 - 240Vac |
| Power Capacity                    | 1200W        |
| Operating Temperature             | 0 - 40°C     |