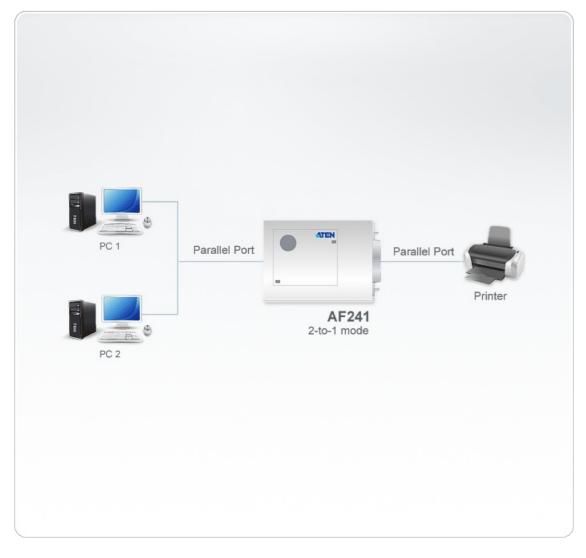

# **AF241**

ParaHub

AF241 is a FIFO data switch using the 2 to 1 operation mode (i.e. 2 PCs to 1 printer) and allows users to transfer files to other PCs without additional cable connections.

#### Diagram