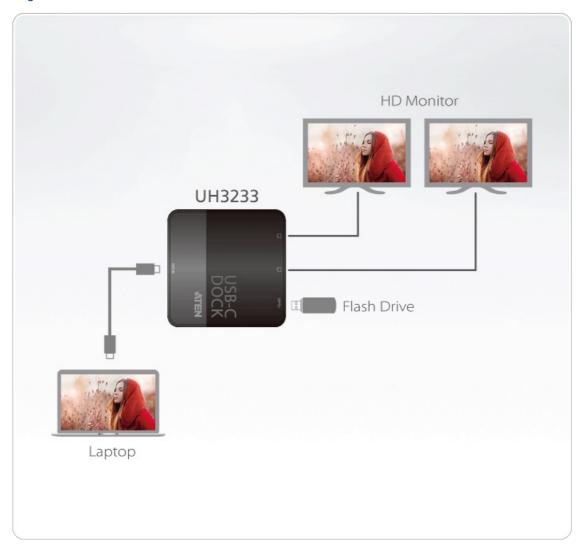

|
| Note                      | For some of rack mount products, please note that the standard physical dimensions of WxDxH are expressed using a LxWxH format.                                                                                                                                                                                                                                                                                      |



#### Diagram



# ATEN International Co., Ltd.

3F., No.125, Sec. 2, Datong Rd., Sijhih District., New Taipei City 221, Taiwan

Phone: 886-2-8692-6789 Fax: 886-2-8692-6767 www.aten.com E-mail: marketing@aten.com



© Copyright 2015 ATEN® International Co., Ltd.
ATEN and the ATEN logo are trademarks of ATEN International Co., Ltd.
All rights reserved. All other trademarks are the property of their respective owners.