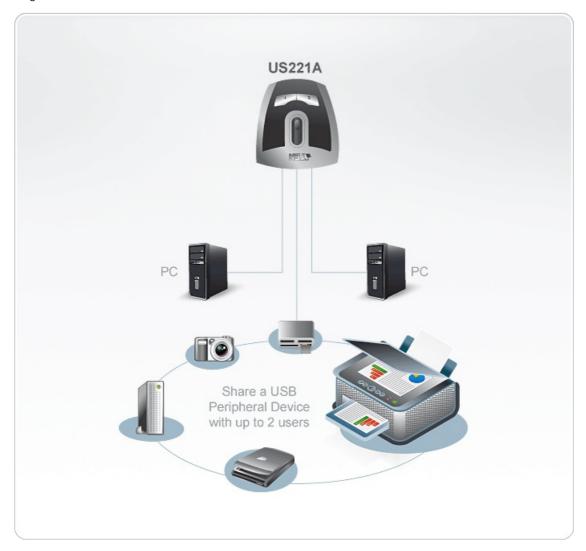

### Diagram

# **US221A**

2-Port USB 2.0 Peripheral Switch

The US221A is a 2-port USB 2.0 Peripheral Switch that allows up to 2 computers to share the use of a single USB peripheral device (such as a printer, scanner, mass storage drive, etc.) on a one-at-a-time basis.