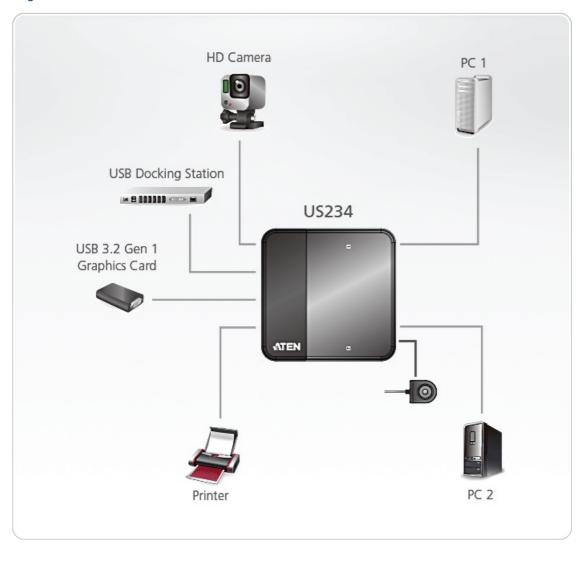

## **US234**

2 x 4 USB 3.2 Gen1 Peripheral Sharing Switch

ATEN US234 is a 2-port USB 3.2 Gen1 peripheral sharing device that allows users to share four USB devices between 2 different computers. US234 is USB 3.2 Gen1 compliant, which can support data transfer rate up to 5Gbps and backwards compatible with USB 2.0 and USB1.1. It is perfect for high-bandwidth devices, such as USB docking stations or HD cameras.

In addition, US234 also features an external remote port selector that can simplify desktop layout, and select which computer needs to use the USB devices. With its compact and all-in-one design, you can create a space saving, convenient and productive work environment.

## Diagram