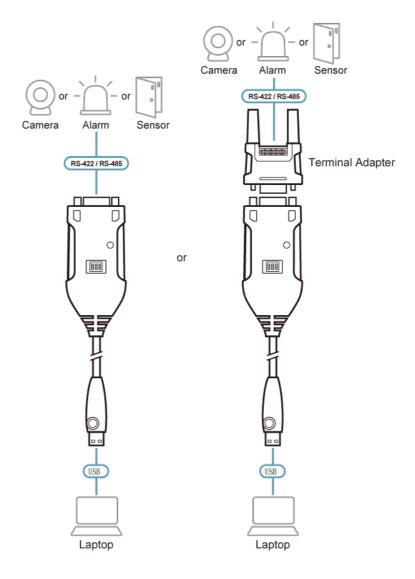

| Physical Properties    |                                                                                                                                 |
| Housing                | Plastic                                                                                                                         |
| Weight                 | 0.09 kg ( 0.2 lb )                                                                                                              |
| Dimensions (L x W x H) | 9.53 x 4.10 x 2.20 cm<br>(3.75 x 1.61 x 0.87 in.)                                                                               |
| Note                   | For some of rack mount products, please note that the standard physical dimensions of WxDxH are expressed using a LxWxH format. |



# Diagram



## ATEN International Co., Ltd.

3F., No.125, Sec. 2, Datong Rd., Sijhih District., New Taipei City 221, Taiwan Phone: 886-2-8692-6789 Fax: 886-2-8692-6767

www.aten.com E-mail: marketing@aten.com



© Copyright 2015 ATEN® International Co., Ltd.
ATEN and the ATEN logo are trademarks of ATEN International Co., Ltd.
All rights reserved. All other trademarks are the property of their
respective owners.