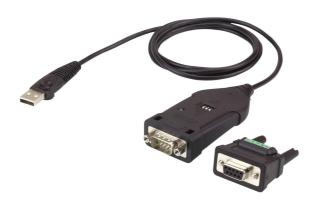

### **UC485**

USB to RS-422/485 Adapter

The ATEN UC485 is a high quality industrial adapter designed to instantly add an RS-422/485 port to your PC or laptop via a USB port. The adapter is powered via the USB connection without needing an external power supply.

The UC485 adapter lets you use a single USB connection to create plug-and-play serial transfers without additional cables or complicated device installations. It lets you connect any RS-485 or RS-422 device to your computer's USB port, without experiencing computer lock-ups, I/O or driver problems. It is the ideal solution for connecting industrial devices such as laboratory machines, measuring equipment, automated systems, monitoring devices, and many more – where mission-critical applications are required.

#### Features

- Converts a USB port to a Legacy RS-422 or RS-485 COM port Fast COM Port Transmission up to 921.6 Kbps
- Package included DB-9 female to terminal block adapter for easy wiring
- Supports Terminal / ECHO mode by mode selector
   Supports Windows Vista / 7 and above, Mac and Linux
- Plug-and-Play no power supply needed