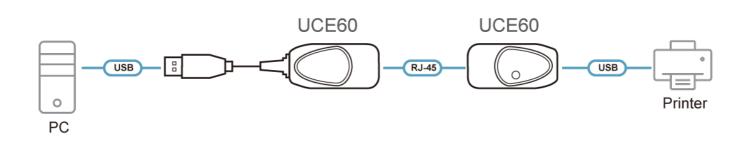

| Plastic                                           |
| Weight                 | 0.03 kg(0.09 lb)                                                                                                                | 0.02 kg ( 0.05 lb )                               |
| Dimensions (L x W x H) | 6.30 x 3.10 x 2.19 cm<br>(2.48 x 1.22 x 0.86 in.)                                                                               | 6.30 x 3.10 x 2.19 cm<br>(2.48 x 1.22 x 0.86 in.) |
| Note                   | For some of rack mount products, please note that the standard physical dimensions of WxDxH are expressed using a LxWxH format. |                                                   |



Diagram



## ATEN International Co., Ltd.

3F, No.125, Sec. 2, Datong Rd., Sijhih District., New Taipei City 221, Taiwan Phone: 886-2-8692-6789 Fax: 886-2-8692-6767 www.aten.com E-mail: marketing@aten.com



 Copyright 2015 ATEN® International Co., Ltd. ATEN and the ATEN logo are trademarks of ATEN International Co., Ltd. All rights reserved. All other trademarks are the property of their respective owners.