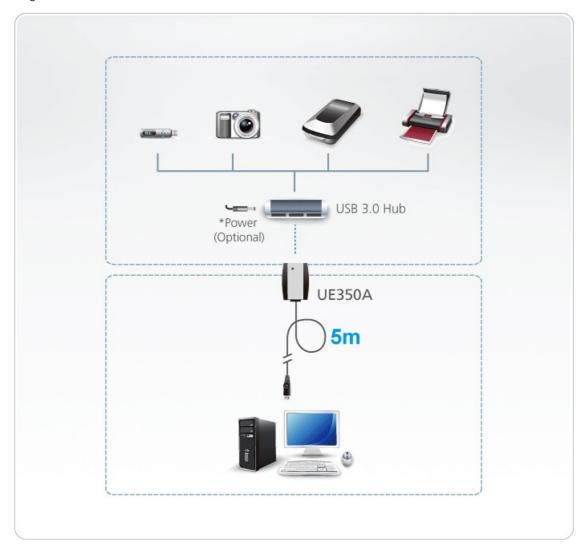

#### Diagram

#### Features

- Extends the distance of one USB device up to 5 m (16ft)
- USB 3.0, 2.0 and 1.1 compatible
- Built-in USB 3.0 Hub IC fully supports hot swapping for a variety of USB 1.1/2.0/3.0 devices.
- Supports USB super-speed (5 Gbps)
- Plug and play no additional software installation required
- Multiplatform support Windows and Mac
- Non-powered \*
  - \* Some USB devices may require a separate power adapter.