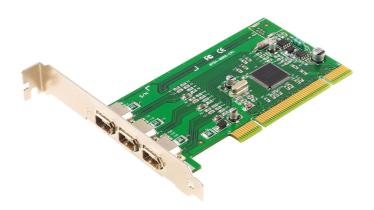

## IC1394

3-Port FireWire PCI card

IC1394 is a hub with 3 built-in IEEE 1394 ports for expanding computer peripherals.

## **Features**

- Firewire to PCI adapter card supports digital camcorders, hard drivers, scanners, and more.
- Provides 3 independent, fully functioning downstream ports.
- IEEE 1394,IEEE-1394a Compliant.
- Supports transfer speeds of up to 100, 200, and 400 Mbps; automatically uses the highest speed the peripheral supports.
- Supports hot swapping.
- Installs inside the computer: save space; allows for a neat and tidy work environment; no cable mess on the desktop.
- Supports up to 63 daisy-chained external devices running simultaneously.
- OS Support: Windows 2000, Windows XP, Windows Vista