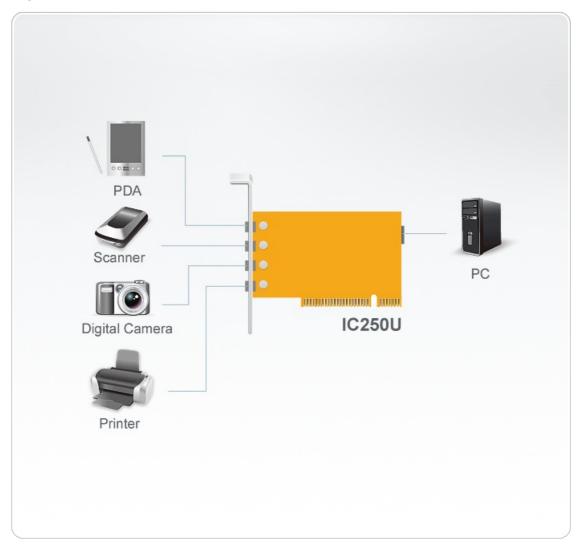

## IC250U

5-Port USB 2.0 PCI Card



IC250U is a PCI card with 5 USB ports. It supports hot plug and PnP.

## Features

- 5 port USB 2.0 PCI Card.
- Fully compliant with the USB 2.0 specification.
  Supports transfer speeds of up to 480 Mbps.
- Compatible with PC systems.Hot swappable.
- OS Support: Windows 2000, Windows XP, Windows Vista



## Diagram



## ATEN International Co., Ltd.

3F., No.125, Sec. 2, Datong Rd., Sijhih District., New Taipei City 221, Taiwan Phone: 886-2-8692-6789 Fax: 886-2-8692-6767 www.aten.com E-mail: marketing@aten.com



© Copyright 2015 ATEN® International Co., Ltd. ATEN and the ATEN logo are trademarks of ATEN International Co., Ltd. All rights reserved. All other trademarks are the property of their respective owners.