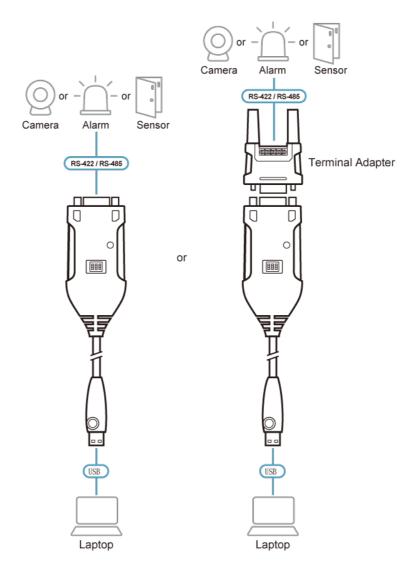

| Physical Properties    |                                                                                                                                 |
| Housing                | Plastic                                                                                                                         |
| Weight                 | 0.09 kg ( 0.2 lb )                                                                                                              |
| Dimensions (L x W x H) | 9.53 x 4.10 x 2.20 cm<br>(3.75 x 1.61 x 0.87 in.)                                                                               |
| Note                   | For some of rack mount products, please note that the standard physical dimensions of WxDxH are expressed using a LxWxH format. |



# Diagram



# ATEN International Co., Ltd.

3F., No.125, Sec. 2, Datong Rd., Sijhih District., New Taipei City 221, Taiwan Phone: 886-2-8692-6789 Fax: 886-2-8692-6767

www.aten.com E-mail: marketing@aten.com



© Copyright 2015 ATEN® International Co., Ltd.
ATEN and the ATEN logo are trademarks of ATEN International Co., Ltd.
All rights reserved. All other trademarks are the property of their
respective owners.