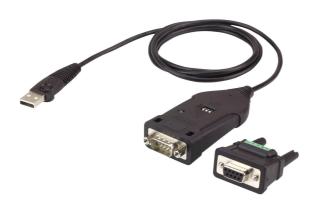

### **UC485**

USB to RS-422/485 Adapter (1,2 m)

The ATEN UC485 is a high quality industrial adapter designed to instantly add an RS-422/485 port to your PC or laptop via a USB port. The adapter is powered via the USB connection without needing an external power supply.

The UC485 adapter lets you use a single USB connection to create plug-and-play serial transfers without additional cables or complicated device installations. It lets you connect any RS-485 or RS-422 device to your computer's USB port, without experiencing computer lock-ups, I/O or driver problems. It is the ideal solution for connecting industrial devices such as laboratory machines, measuring equipment, automated systems, monitoring devices, and many more – where mission-critical applications are required.