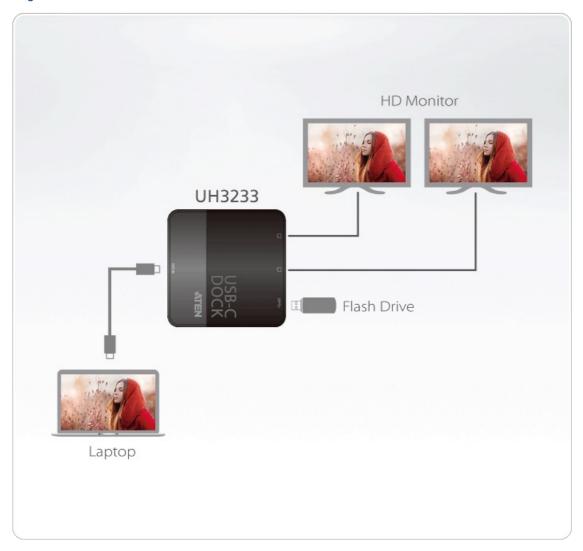

|
| Note                      | For some of rack mount products, please note that the standard physical dimensions of WxDxH are expressed using a LxWxH format.                                                                                                                                                                                                                                                                                                                        |



#### Diagram



# ATEN International Co., Ltd.

3F., No.125, Sec. 2, Datong Rd., Sijhih District., New Taipei City 221, Taiwan

Phone: 886-2-8692-6789 Fax: 886-2-8692-6767 www.aten.com E-mail: marketing@aten.com



© Copyright 2015 ATEN® International Co., Ltd.
ATEN and the ATEN logo are trademarks of ATEN International Co., Ltd.
All rights reserved. All other trademarks are the property of their respective owners.