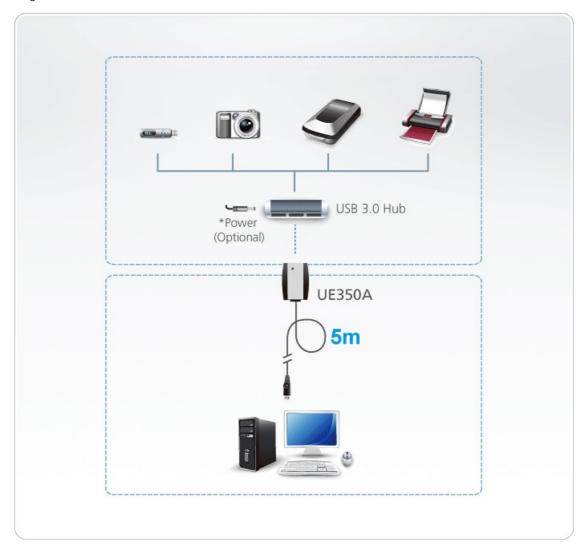

roperties      |                                                                                                                                 |
| Housing                  | Plastic                                                                                                                         |
| Weight                   | 0.22 kg ( 0.48 lb )                                                                                                             |
| Dimensions (L x W x H)   | 6.02 x 4.00 x 2.40 cm<br>(2.37 x 1.57 x 0.94 in.)                                                                               |
| Note                     | For some of rack mount products, please note that the standard physical dimensions of WxDxH are expressed using a LxWxH format. |



#### Diagram



### ATEN International Co., Ltd.

3F., No.125, Sec. 2, Datong Rd., Sijhih District., New Taipei City 221, Taiwan

Phone: 886-2-8692-6789 Fax: 886-2-8692-6767 www.aten.com E-mail: marketing@aten.com



© Copyright 2015 ATEN® International Co., Ltd.
ATEN and the ATEN logo are trademarks of ATEN International Co., Ltd.
All rights reserved. All other trademarks are the property of their respective owners.