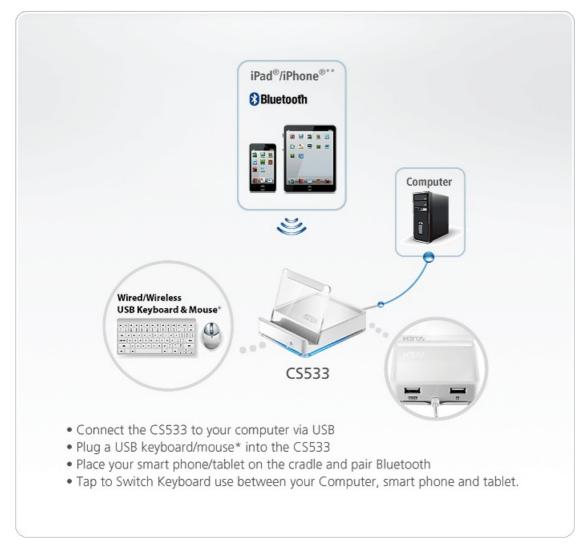

#### Diagram

# **CS533**

Tap (USB to Bluetooth KM Switch)

The CS533 is a control unit that allows access to one computer and two Bluetooth devices from one USB keyboard and mouse.

The CS533 converts normal USB keyboard and mouse input into Bluetooth signals. That way, it allows easy sharing of keyboard and mouse between your computer and Bluetooth HID devices\*. CS533 provides a convenient solution to use your desktop keyboard on your Smartphone or Tablet\*.

- · Use a USB keyboard and mouse on two Bluetooth HID compatible devices and a PC
- Switch between PC and Bluetooth devices via hotkeys
- · Supports wired/wireless multimedia keyboard and mouse
- · Supports PC and Mac iOS Bluetooth media key mapping
- · Adjustable device cradle for easy smartphone/tablet placement
- USB powered
- \* Compatibility depends on the HID profile support from smartphone/tablet