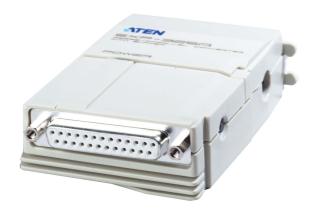

## SXP325A

Bidirectional Serial / Parallel Converter

SXP325A provides one parallel connector and one serial connector on both sides. Users can use devices using both interfaces and will not need to buy new equipment or expansive special interface due to interface differences.