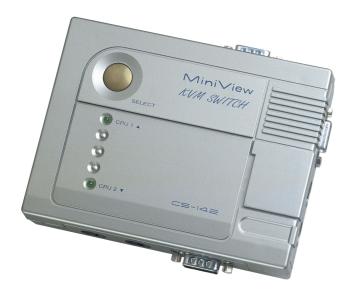

## **CS142**

Master View - PS/2 KVM Switch

CS-142 is a KVM Switch with built-in PS/2. It can control 2 servers via a single console and allows users to switch between computers via the buttons on the upper side of the switch or the hotkey configuration on the console keyboard. It is the simplest and most convenient solution for multi-computer management.

## **Fonctionnalités**

- PS/2 and serial mouse emulation provided for system bootup.
- Hot Keys auto scan function to monitor PC operation.
- · Hot puggable.
- Supports up to 1920 x 1440 DDC2B resolution.
- Non-powered.
- OS Compatibility: DOS、WIN 98、WIN ME、WIN NT、WIN 2K、WIN XP、WIN 2003、LINUX. Mac 8.6/9/10 and SUN Solaris 8/9 (with optional adapter).