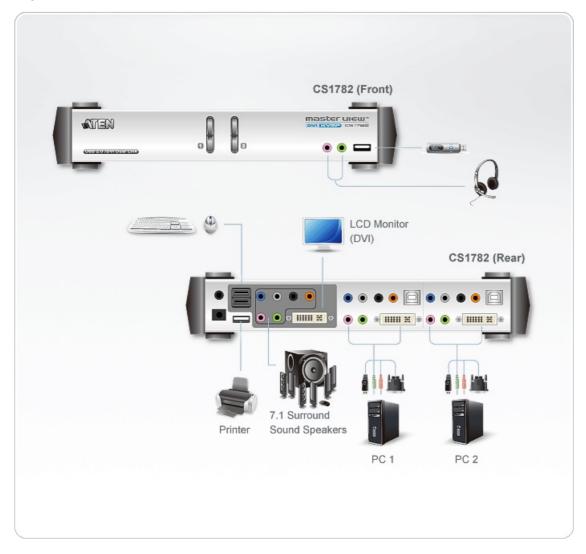

## Diagramme

## CS1782

2-Port USB 2.0 DVI KVMP™ Switch

The CS1782 DVI KVMP Switch charts a revolutionary new direction in KVM switch functionality by combining a 2-port KVM switch with a 2-port USB 2.0 hub at the same time as providing an interface for a DVI monitor and 7.1 channel surround sound support.

## **Fonctionnalités**

- 2-port DVI KVM Switch with USB 2.0 support and 7.1 channel surround sound audio
- One USB console controls two computers and two additional USB devices
- 2-port USB 2.0 hub built in
- USB 2.0 compliant
- Full bass response provides a rich experience for 7.1 channel surround sound systems
- Console audio ports on front panel for easy access ideal for IP phone users
- Independent switching of KVM, USB, and audio focus
- · DVI digital and analog monitor support fully compliant with the DVI specifications; also HDCP compliant
- Superior video quality 2560 x 1600 (DVI Dual Link); 1920 x 1200; DDC2B (DVI Single Link)\*
- Supports widescreen resolutions
- Computer selection via front panel pushbuttons and hotkeys
- Multiplatform support: Windows 2000/XP/Vista, Linux, Mac and Sun
- Console mouse port emulation / bypass feature supports full mouse driver and multifunction mice
- Video DynaSync stores the console monitor's EDID (Extended Display Identification Data) to optimize display resolution
- HDCP compliant
- Complete keyboard emulation for error-free booting
- Sun/Mac keyboard support and emulation\*\*
- Auto Scan Mode for monitoring all computers
- Firmware upgradeable
  - \*2560x1600@60Hz (DVI Dual Link);3840x2400@13Hz (DVI Single Link) only supports specific monitor resolution
  - \*\*1. PC keyboard combinations emulate Sun/Mac keyboards
  - 2. Sun/Mac keyboards only work with their own computers