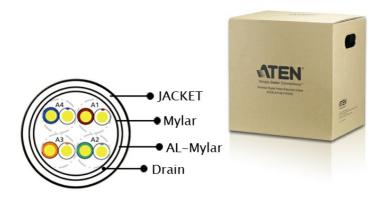

### Specification

| Conductor          |                                                                                                                     |
|--------------------|---------------------------------------------------------------------------------------------------------------------|
| Size               | 24 AWG                                                                                                              |
| Construction       | Bare copper                                                                                                         |
| Conductor Diameter | 1/0.5±0.008 mm                                                                                                      |
| Insulation         |                                                                                                                     |
| Average Thickness  | 0.20 mm                                                                                                             |
| Diameter           | 0.99 ± 0.05 mm                                                                                                      |
| Material           | Polyolefin                                                                                                          |
| Color codes        | 1.Orange × White/Orange stripe 2.Blue × White/Blue stripe 3.Brown × White/Brown stripe 4.Green × White/Green stripe |
| Shielded (1)       |                                                                                                                     |
| Material           | Mylar                                                                                                               |
| Coverage           | 100% Coverage with 25% Overlapping                                                                                  |
| Drain Wire         |                                                                                                                     |
| Size               | 26 AWG                                                                                                              |
| Material           | Tinned Copper                                                                                                       |
| Construction       | 7/0.16 ± 0.008 mm                                                                                                   |
| Shielded (2)       |                                                                                                                     |
| Material           | Aluminum Mylar (Aluminum inward)                                                                                    |
| Coverage           | 100% Coverage with 25% Overlapping                                                                                  |
| Jacketed           |                                                                                                                     |
| Average Thickness  | 0.45 mm                                                                                                             |
| Diameter           | 5.6 ± 0.20 mm                                                                                                       |
| Material           | PVC                                                                                                                 |
| Color              | Black                                                                                                               |

#### Diagram