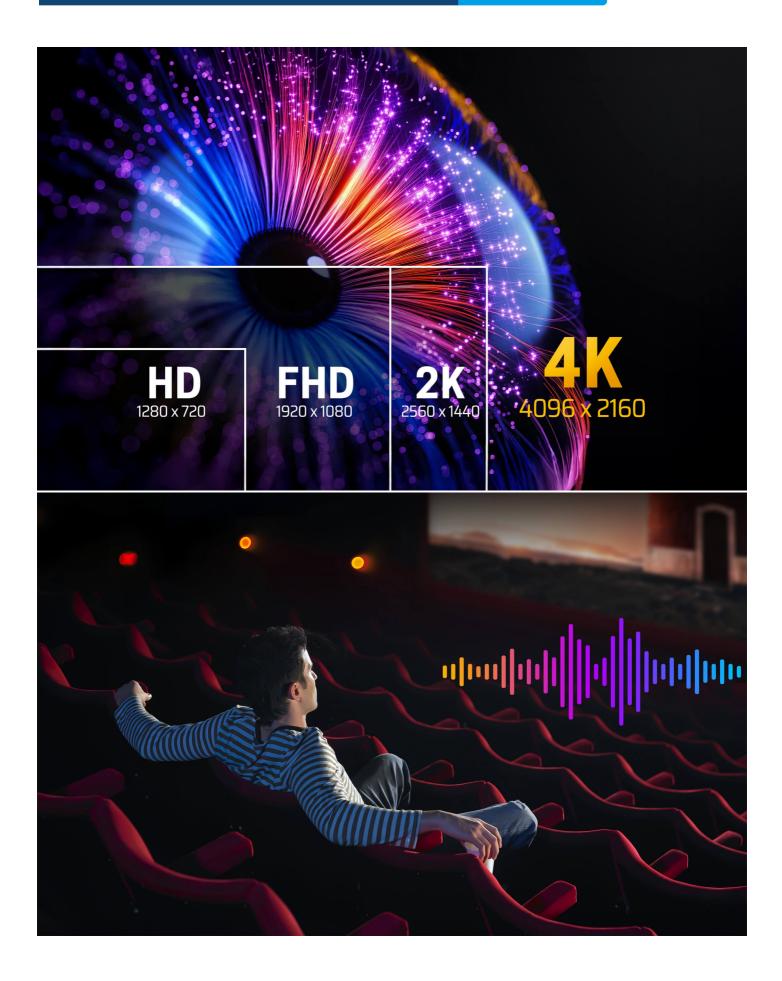

# 2L-7D02H-1

2 m High Speed True 4K HDMI Cable with Ethernet

Stunning 4K Clarity with HDR Enhancement

Featuring True 4K visual clarity, the addition of HDR further delivers stunning video quality by enhancing brightness, contrast, and color range for more vibrant and vivid images.

#### Features

ATEN High Speed HDMI Cable with Ethernet provides an uncompressed, all-digital interface for both audio and video signals. Our cables infuse high-quality copper wire to resist interference for improved image clarity. We offer HDMI cable at lengths of 1 to 5 meters with resolutions up to True 4K (4096 x 2160 @ 60 Hz;3840 x 2160 @ 60 Hz 4:4:4).

Superior video quality – True 4K (4096 x 2160 / 3840 x 2160 @ 60 Hz 4:4:4)
 HDMI Ethernet Channel functionality: additional dedicated data channel supports networking\*
 HDMI (3D, Deep Color, 4K); HDCP 2.2 compliant
 Supports HDR
 Gold-plated connectors for reliable transmissions
 Available in lengths from 1 to 5 m
 RoHS compliant
 Bend Radius 90\*\*\*
 Note:
 'Feature only available if linked devices are HDMI Ethernet Channel enabled
 \*\* Swings 100 times between angles of +/- 90 degrees, at a frequency of 13 times per minute