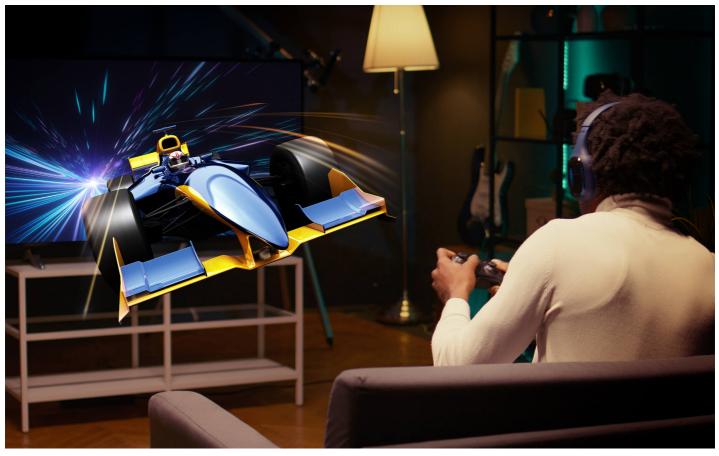

# Dive In Like You're Living It!

Have all the fun in a more engaging game with sharp images, multi-perspective views, reduced motion blur and enhanced smoothness for a more immersive 3D gaming experience.