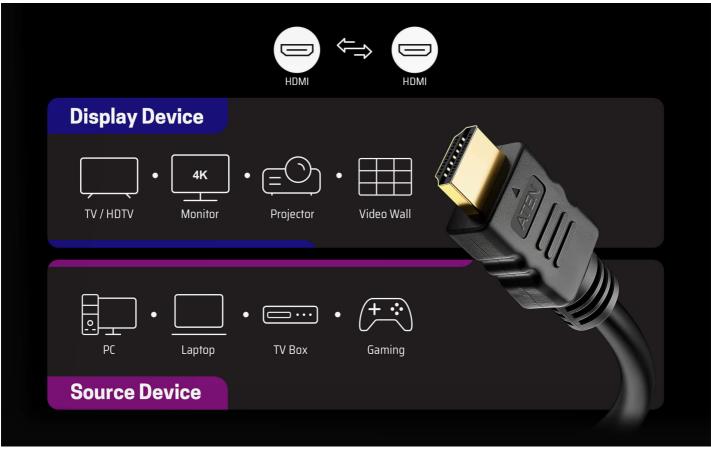

Broad Compatibility

Remarkable Engineering, Reliable Transmission

Industry-Proven Quality, Detail-Oriented Craftsmanship

ATEN Optimum Cable Quality Assurance

- Expertly crafted, superior-quality HDMI cable
  Reliably stable performance in electromagnetic environments
  Robust product durability for frequent hot-plugging

#### Features

ATEN High Speed HDMI Cable with Ethernet provides an uncompressed, all-digital interface for both audio and video signals. Our cables infuse high-quality copper wire to resist interference for improved image clarity. We offer HDMI cable at lengths of 1 to 5 meters with resolutions up to True 4K (4096 x 2160 @ 60 Hz;3840 x 2160 @ 60 Hz 4:4:4).