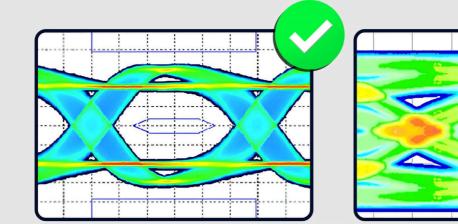

t ratio for cinema-level video experience

# Dive In Like You're Living It!

Have all the fun in a more engaging game with sharp images, multi-perspective views, reduced motion blur and enhanced smoothness for a more immersive 3D gaming experience.



Exceptional 18 Gbps High Speed Transmission

The high speed HDMI cable transmits signals at speeds of up to 18 Gbps, providing crystal-clear True 4K visuals without any flashing or ghosting in the video.





Broad Compatibility





Remarkable Engineering, Reliable Transmission





Industry-Proven Quality, Detail-Oriented Craftsmanship





ATEN Optimum Cable Quality Assurance

- Expertly crafted, superior-quality HDMI cable
  Reliably stable performance in electromagnetic environments
  Robust product durability for frequent hot-plugging



**ATEN-Fair Eye Pattern** 



**Othar-Poor Eye Pattern** 





In Office





In Store





# At Home Previous Next

Talk to Our Experts

If you prefer to have ATEN contact you, please complete the form and a representative will be in touch with you shortly



| First Name *      |      |       |
|-------------------|------|-------|
| Last Name *       |      |       |
| - Country *       |      | •     |
| Company *         |      |       |
| Email *           |      |       |
| Phone Number      |      |       |
| - Customer Type * | <br> | <br>• |
| Job Title *       |      |       |



#### Features

ATEN High Speed HDMI Cable with Ethernet provides an uncompressed, all-digital interface for both audio and video signals. Our cables infuse high-quality copper wire to resist interferen