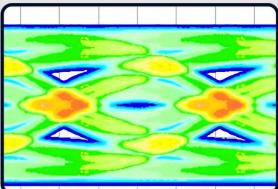

experience

# Dive In Like You're Living It!

Have all the fun in a more engaging game with sharp images, multi-perspective views, reduced motion blur and enhanced smoothness for a more immersive 3D gaming experience.



Exceptional 18 Gbps High Speed Transmission

The high speed HDMI cable transmits signals at speeds of up to 18 Gbps, providing crystal-clear True 4K visuals without any flashing or ghosting in the video.





Broad Compatibility





Remarkable Engineering, Reliable Transmission





Industry-Proven Quality, Detail-Oriented Craftsmanship





ATEN Optimum Cable Quality Assurance

- Expertly crafted, superior-quality HDMI cable
  Reliably stable performance in electromagnetic environments
  Robust product durability for frequent hot-plugging



**ATEN-Fair Eye Pattern** 



**Othar-Poor Eye Pattern** 





In Office





In Store





# At Home Previous Next

Talk to Our Experts

If you prefer to have ATEN contact you, please complete the form and a representative will be in touch with you shortly



| First Name *      |      |       |
|-------------------|------|-------|
| Last Name *       |      |       |
| - Country *       |      | •     |
| Company *         |      |       |
| Email *           |      |       |
| Phone Number      |      |       |
| - Customer Type * | <br> | <br>• |
| Job Title *       |      |       |



#### Features

ATEN High Speed HDMI Cable with Ethernet provides an uncompressed, all-digital interface for both audio and video signals. Our cables infuse high-quality copper wire to resist interference for improved image clarity.