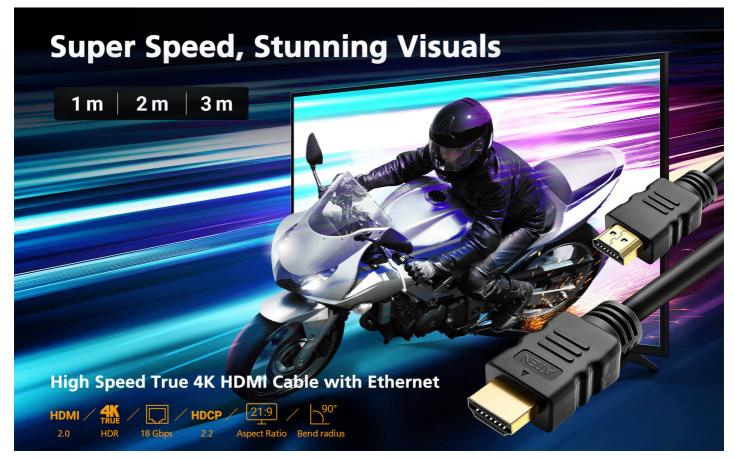

# 2L-7D02H-1

2 m High Speed True 4K HDMI Cable with Ethernet

Stunning 4K Clarity with HDR Enhancement

Featuring True 4K visual clarity, the addition of HDR further delivers stunning video quality by enhancing brightness, contrast, and color range for more vibrant and vivid images.

Exceptional 18 Gbps High Speed Transmission

The high speed HDMI cable transmits signals at speeds of up to 18 Gbps, providing crystal-clear True 4K visuals without any flashing or ghosting in the video.

#### Features

ATEN High Speed HDMI Cable with Ethernet provides an uncompressed, all-digital interface for both audio and video signals. Our cables infuse high-quality copper wire to resist interference for improved image clarity. We offer HDMI cable at lengths of 1 to 5 meters with resolutions up to True 4K (4096 x 2160 @ 60 Hz;3840 x 2160 @ 60 Hz 4:4:4).

Superior video quality – True 4K (4096 x 2160 / 3840 x 2160 @ 60 Hz 4:4:4)
 HDMI Ethernet Channel functionality: additional dedicated data channel supports networking\*
 HDMI (3D, Deep Color, 4K); HDCP 2.2 compliant
 Supports HDR
 Gold-plated connectors for reliable transmissions
 Available in lengths from 1 to 5 m
 RoHS compliant
 Bend Radius 90\*\*\*
 Note:
 'Feature only available if linked devices are HDMI Ethernet Channel enabled
 \*\* Swings 100 times between angles of +/- 90 degrees, at a frequency of 13 times per minute