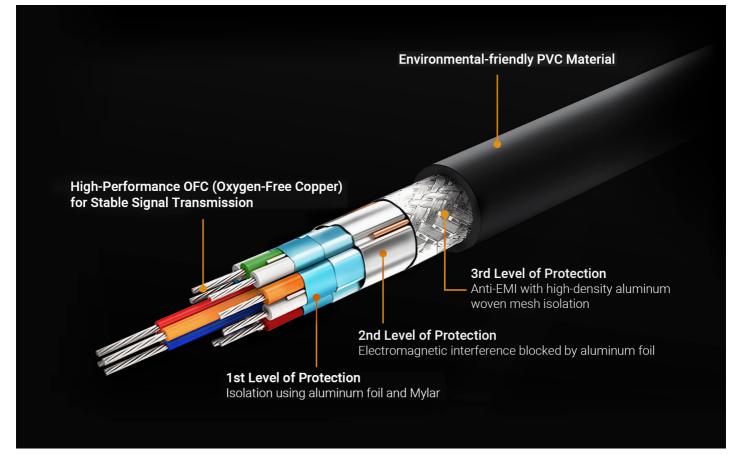

### Specification

| Max. Video Resolution | 4096x2160@60Hz (4:4:4)    |  |  |
|-----------------------|---------------------------|--|--|
| Physical Properties   |                           |  |  |
| Cable Length          | 2M                        |  |  |
| Cable Color           | Black                     |  |  |
| Cable Outer Dimension | 6.0 ± 0.20mm              |  |  |
| Conductor Gauge       | 30AWG                     |  |  |
| Conductor Material    | Tinned Copper             |  |  |
| Connector Plating     | Gold                      |  |  |
| Connector Type        | HDMI (19pin) Male to Male |  |  |
| Cable Shield Type     | Aluminum Foil             |  |  |
| Cable Jacket Type     | PVC                       |  |  |
| Environmental         |                           |  |  |
| Operating Temperature | 80°C                      |  |  |
| Rating                | UL VW-1 (Flame rate), CSA |  |  |