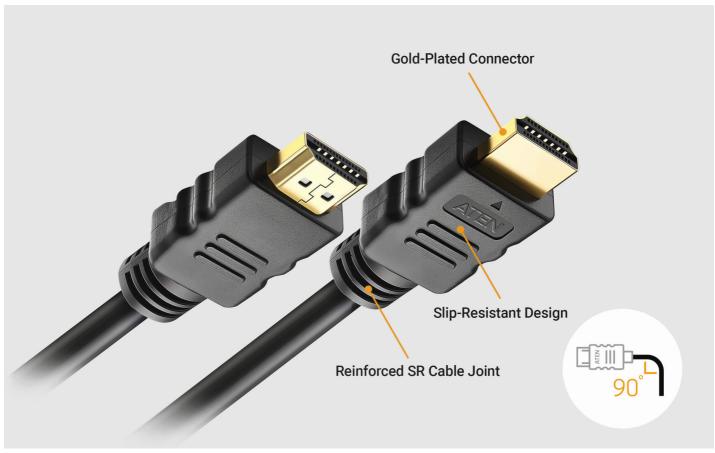

# Superior video quality – True 4K (4096 x 2160 / 3840 x 2160 @ 60 Hz 4:4:4) HDMI Ethernet Channel functionality: additional dedicated data channel supports networking\* HDMI (3D, Deep Color, 4K); HDCP 2.2 compliant Supports HDR Gold-plated connectors for reliable transmissions Available in lengths from 1 to 5 m RoHS compliant Bend Radius 90°\*\* Note: Feature only available if linked devices are HDMI Ethernet Channel enabled \*\* Swings 100 times between angles of +/- 90 degrees, at a frequency of 13 times per minute