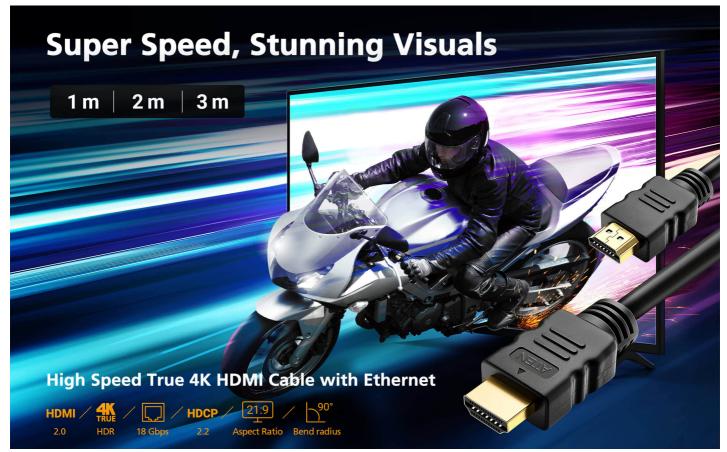

# 2L-7D03H

3 m High Speed True 4K HDMI Cable with Ethernet

Stunning 4K Clarity with HDR Enhancemen

Featuring True 4K visual clarity, the addition of HDR further delivers stunning video quality by enhancing brightness, contrast, and color range for more vibrant and vivid images.

### Exceptional 18 Gbps High Speed Transmission

The high speed HDMI cable transmits signals at speeds of up to 18 Gbps, providing crystal-clear True 4K visuals without any flashing or ghosting in the video.

# Superior video quality – True 4K (4096 x 2160 / 3840 x 2160 @ 60 Hz 4:4:4) HDMI Ethernet Channel functionality: additional dedicated data channel supports networking\* HDMI (3D, Deep Color, 4K); HDCP 2.2 compliant Supports HDR Gold-plated connectors for reliable transmissions Available in lengths from 1 to 5 m RoHS compliant Bend Radius 90°\*\* Note: Feature only available if linked devices are HDMI Ethernet Channel enabled \*\* Swings 100 times between angles of +/- 90 degrees, at a frequency of 13 times per minute