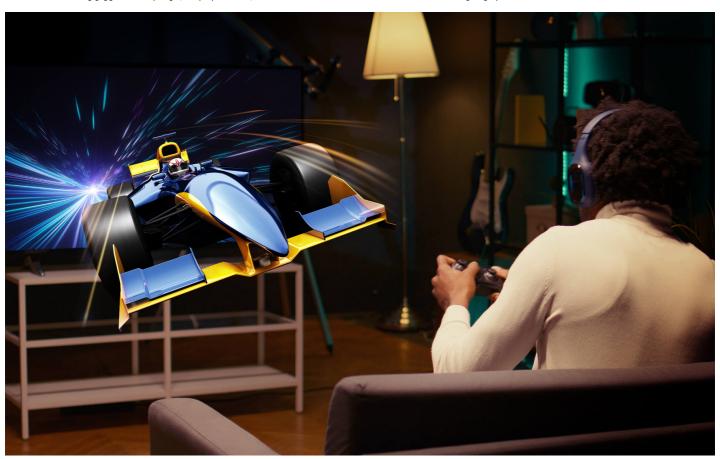

# Dive In Like You're Living It!

Have all the fun in a more engaging game with sharp images, multi-perspective views, reduced motion blur and enhanced smoothness for a more immersive 3D gaming experience.