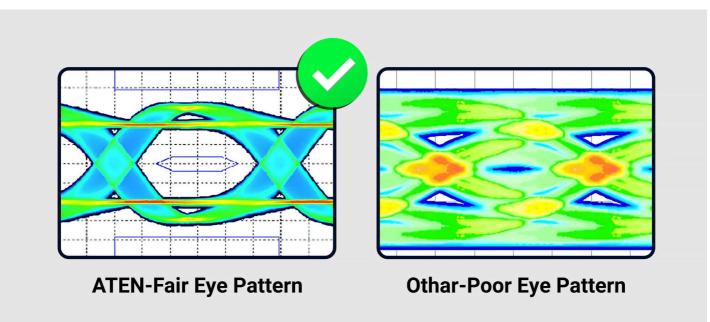

### Exceptional 18 Gbps High Speed Transmission

The high speed HDMI cable transmits signals at speeds of up to 18 Gbps, providing crystal-clear True 4K visuals without any flashing or ghosting in the video.