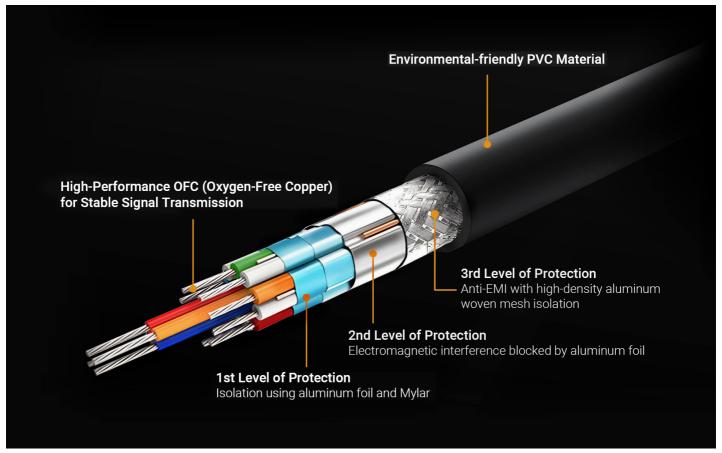

# ATEN Optimum Cable Quality Assurance

- Expertly crafted, superior-quality HDMI cable
   Reliably stable performance in electromagnetic environments
   Robust product durability for frequent hot-plugging

| 4096x2160@60Hz            |  |
|---------------------------|--|
| Physical Properties       |  |
| 3M                        |  |
| Black                     |  |
| 6.0 ± 0.20mm              |  |
| 30AWG                     |  |
| Tinned Copper             |  |
| Gold                      |  |
| HDMI (19pin) Male to Male |  |
| Aluminum Foil             |  |
| PVC                       |  |
| Environmental             |  |
| 80°C                      |  |
| UL VW-1 (Flame rate), CSA |  |
|                           |  |