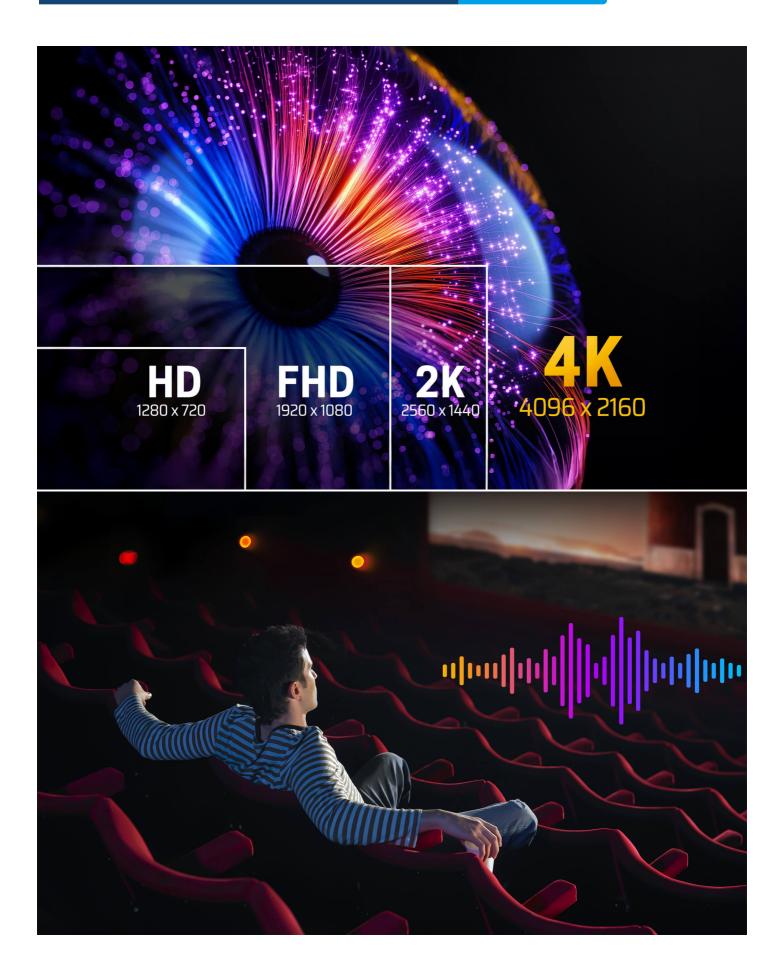

# 2L-7D03H

3 m High Speed True 4K HDMI Cable with Ethernet

Stunning 4K Clarity with HDR Enhancemen

Featuring True 4K visual clarity, the addition of HDR further delivers stunning video quality by enhancing brightness, contrast, and color range for more vibrant and vivid images.