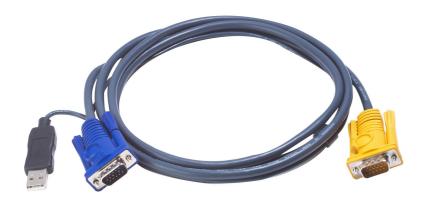

## 2L-5202UP

1.8M USB KVM Cable with 3 in 1 SPHD and built-in PS/2 to USB converter

PC Connector: HDB & USB

Console Connector: 3in1 SPHD(Keyboard/Mouse/Video

Length:1.8m

With built-in PS/2 to USB converter

## **Specification**

| TO PC/Source Interface |                 |
|------------------------|-----------------|
| VGA                    | HDB-15 Male     |
| USB                    | USB A Type Male |
| TO Switch Interface    |                 |
| KVM Port               | SPHD-15 Male    |