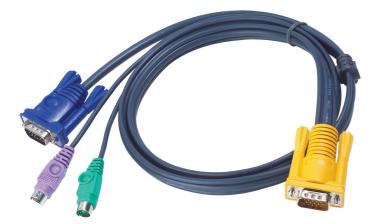

## 2L-5203P

3M PS/2 KVM Cable with 3 in 1 SPHD

PC Connector: HDB & PS/2 Console Connector:3 in 1 SPHD(Keyboard/Mouse/Video) Length:3m (Slim) Please see <u>"KVM Cables Table"</u> for compatible products

## Specification

| TO PC/Source Interface |                     |
|------------------------|---------------------|
| VGA                    | HDB-15 Male         |
| PS/2                   | 6 pin mini-DIN Male |
| TO Switch Interface    |                     |
| KVM Port               | SPHD-15 Male        |