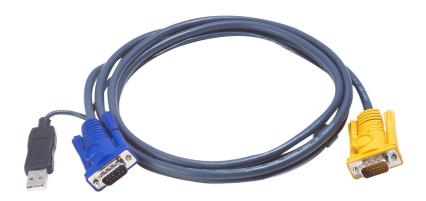

## 2L-5205UP

5M USB KVM Cable with 3 in 1 SPHD and built-in PS/2 to USB converter

PC Connector: HDB & USB

Console Connector: 3in1 SPHD(Keyboard/Mouse/Video)

Length:5m

With built-in PS/2 to USB converter

Please see <u>"KVM Cables Table"</u> for compatible products

## **Specification**

| TO PC/Source Interface |                 |
|------------------------|-----------------|
| VGA                    | HDB-15 Male     |
| USB                    | USB A Type Male |
| TO Switch Interface    |                 |
| KVM Port               | SPHD-15 Male    |