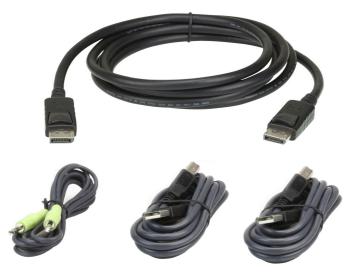

## 2L-7D02UDPX4

1.8M USB DisplayPort Secure KVM Cable Kit

The 2L-7D02UDPX4 Secure KVM Cable kit offers high- quality data connections between the Secure KVM Switch and your DisplayPort servers and computers. The cable kit enables the connection of Video, USB Keyboard/Mouse/CAC, and Audio (Speaker), delivering excellent performance with ATEN PSS PP v3.0 Secure KVM Switches.

## Specification

| TO PC/Source Interface |                            |
|------------------------|----------------------------|
| USB                    | USB Type A Male            |
| Mini Stereo Jack       | 3.5mm Audio Jack (Speaker) |
| Video Output           | DisplayPort Male           |
| TO Switch Interface    |                            |
| USB                    | USB Type B Male            |
| Mini Stereo Jack       | 3.5mm Audio Jack (Speaker) |
| Video Output           | DisplayPort Male           |