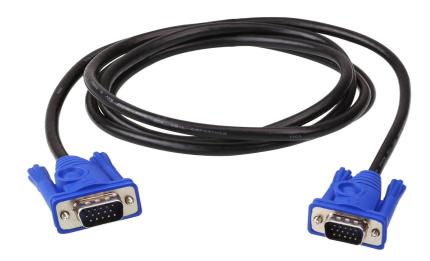

## 2L-2502

2M VGA Cable

The VGA Cable is designed to provide a high quality VGA connection, ideally suited for high resolution applications up to 1920 x 1200. This durably constructed VGA video cable eliminates the picture ghosting and fuzzy images, guaranteeing users the ultimate A/V experiences.

## Features

- Optimized for analog signal transmission
- VGA cable with 15-pin male input and output
- Bend Radius: 60°\*
- Outer shielded material: Al Mylar tape
- Compatible with ATEN VGA products

Note:\* Swings 3000 times between angles of +/- 60 degrees, at a frequency of 40 times per minute