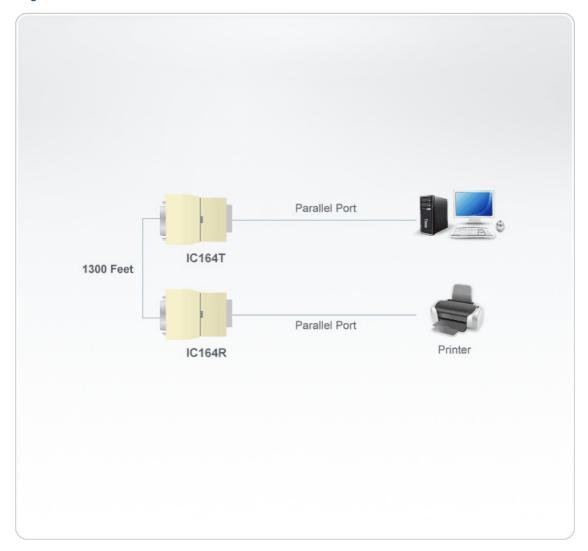

#### Diagram

# IC164

Non-Powered / High Speed Parallel Data Extender.

The IC164 parallel signal extender can extend the distance between your parallel peripherals and the PC up to 400m, thus allowing you to control parallel peripherals from far away. The local unit and remote unit of IC-164 are connected with the RJ-11 cable, which is easy and time-saving to install.