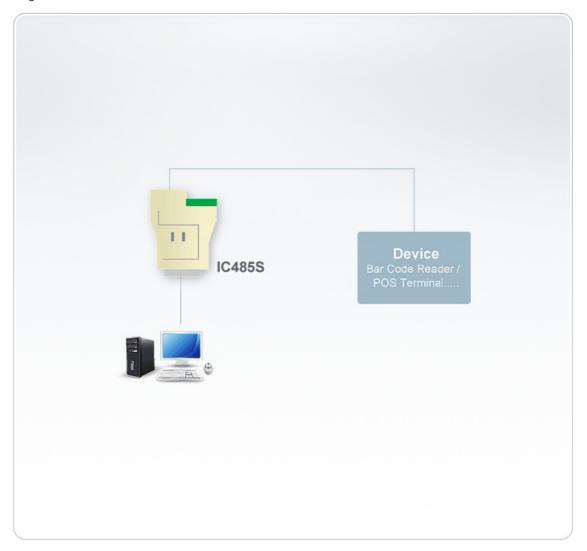

roperties      |                                                                                                                                 |
| Housing                  | Plastic                                                                                                                         |
| Weight                   | 0.05 kg ( 0.11 lb )                                                                                                             |
| Dimensions (L x W x H)   | 7.90 x 5.45 x 2.10 cm<br>(3.11 x 2.15 x 0.83 in.)                                                                               |
| Note                     | For some of rack mount products, please note that the standard physical dimensions of WxDxH are expressed using a LxWxH format. |



#### Diagram



## ATEN International Co., Ltd.

3F., No.125, Sec. 2, Datong Rd., Sijhih District., New Taipei City 221, Taiwan

Phone: 886-2-8692-6789 Fax: 886-2-8692-6767 www.aten.com E-mail: marketing@aten.com



© Copyright 2015 ATEN® International Co., Ltd.
ATEN and the ATEN logo are trademarks of ATEN International Co., Ltd.
All rights reserved. All other trademarks are the property of their respective owners.