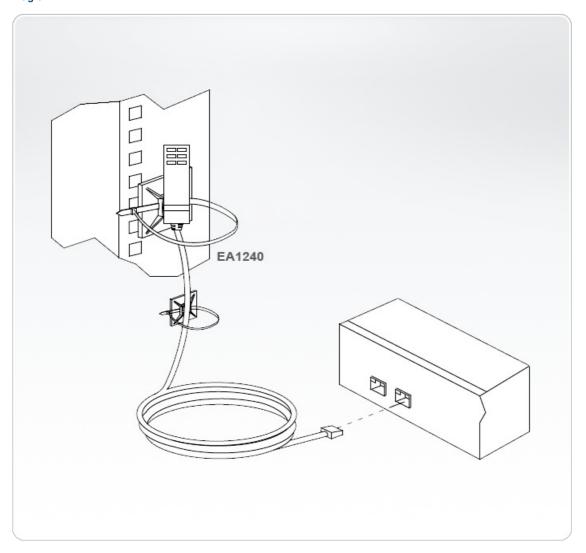

3 % RH  |  |
| Supply Voltage        | 5 VDC (Max)                                   |  |
| Current Consumption   | 5mA(Max); 2mA(Avg.)                           |  |
| Environmental         |                                               |  |
| Operating Temperature | 0 - 55°C                                      |  |
| Storage Temperature   | -20 - 70°C                                    |  |
| Humidity              | < 95% RH                                      |  |
| Physical Properties   | •                                             |  |
| Housing               | Plastic                                       |  |
| Weight                | 0.06 kg                                       |  |
| Cable Length          | 3 m                                           |  |



#### Diagram



## ATEN International Co., Ltd.

3F., No.125, Sec. 2, Datong Rd., Sijhih District., New Taipei City 221, Taiwan

Phone: 886-2-8692-6789 Fax: 886-2-8692-6767 www.aten.com E-mail: marketing@aten.com



© Copyright 2015 ATEN® International Co., Ltd.
ATEN and the ATEN logo are trademarks of ATEN International Co., Ltd.
All rights reserved. All other trademarks are the property of their respective owners.