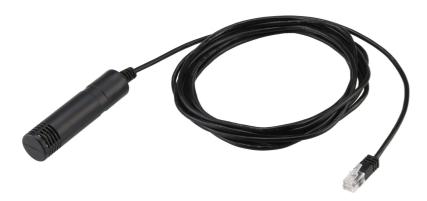

# **EA1240**

Temperature & Humidity Sensor

For environmental monitoring and management, ATEN provides sensor probes that work in tandem with the Power Distribution Units, which enable you to get readings of temperate and humidity. Environmental conditions can be monitored with alarms according to customizable minimum/maximum thresholds set for temperature and humidity.

#### **Features**

- Measurement range: °C (Temperature); 30 80 % RH (Humidity) Measurement accuracy: +/- 1°C (Temperature); +/- 3 % RH (Humidity)
- Compact design built in 3m cableHigh sensitivity

## Specification

| Connectors            | RJ-11 Male                                    |  |
|-----------------------|-----------------------------------------------|--|
| Measurement           | 1                                             |  |
| Range                 | Temperature: 0 - 40°C<br>Humidity: 30– 80% RH |  |
| Accuracy              | Temperature: +/- 1°C<br>Humidity: +/- 3 % RH  |  |
| Supply Voltage        | 5 VDC (Max)                                   |  |
| Current Consumption   | 5mA(Max); 2mA(Avg.)                           |  |
| Environmental         |                                               |  |
| Operating Temperature | 0 - 55°C                                      |  |
| Storage Temperature   | -20 - 70°C                                    |  |
| Humidity              | < 95% RH                                      |  |
| Physical Properties   | •                                             |  |
| Housing               | Plastic                                       |  |
| Weight                | 0.06 kg                                       |  |
| Cable Length          | 3 m                                           |  |