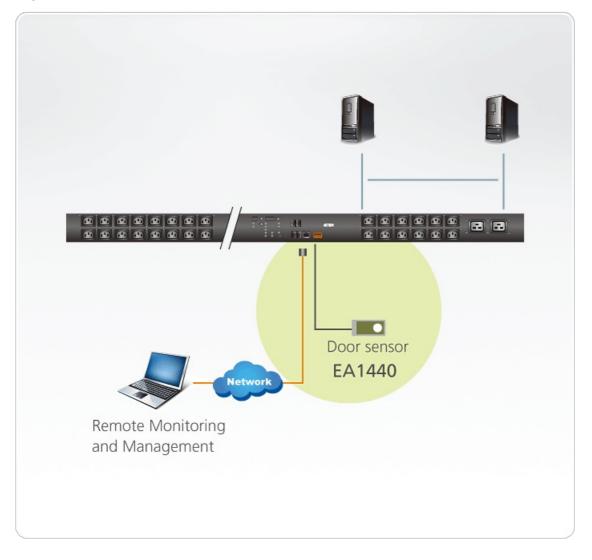

kage current      | 0.8 mA(Max)                                  |
| Residual voltage     | 0.6 mA(Max)                                  |
| Protection circuit   | Short Circuit & Polarity Protection          |
| Sensor Response Time | 1 ms(Max)                                    |
| Sensitivity adjuster | 270° Trimmer                                 |
| Hysteresis           | 10% of Sensing Distance Max                  |
| Emitter              | Infrared LED                                 |
| Illumination         | Sunlight < 10,000Lux.; Lamplight < 5,000Lux. |
| Physical Properties  | ·                                            |
| Housing              | Plastic                                      |
|                      |                                              |

## Diagram