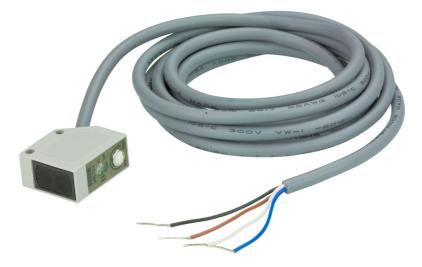

## EA1440

Photo Door Sensor

For the security of your data center, ATEN provides Photo Door sensor probes that work in tandem with the Power Distribution Units, which allows the monitoring of a rack mounted enclosure's door access, notifying users when a door has been opened. Various conditions can be monitored with alarms according to customizable minimum/maximum settings.

## Features

- The Photo Door Sensor allows the monitoring of a rack mounted enclosure's door access notifying users when a door has been opened
- High sensitivity
- Easy operation

## Specification

| Sensing distance     | 10 cm                                        |
|----------------------|----------------------------------------------|
| Operating voltage    | 10 - 30 VDC; Ripple<20% Peak to Peak         |
| Current Consumption  | 30 mA(Max)                                   |
| Output method        | NPN & PNP Two Output                         |
| Output status        | Normal open NO type                          |
| Output current       | 150 mA(Max)                                  |
| Leakage current      | 0.8 mA(Max)                                  |
| Residual voltage     | 0.6 mA(Max)                                  |
| Protection circuit   | Short Circuit & Polarity Protection          |
| Sensor Response Time | 1 ms(Max)                                    |
| Sensitivity adjuster | 270° Trimmer                                 |
| Hysteresis           | 10% of Sensing Distance Max                  |
| Emitter              | Infrared LED                                 |
| Illumination         | Sunlight < 10,000Lux.; Lamplight < 5,000Lux. |
| Physical Properties  | ·                                            |
| Housing              | Plastic                                      |
|                      |                                              |