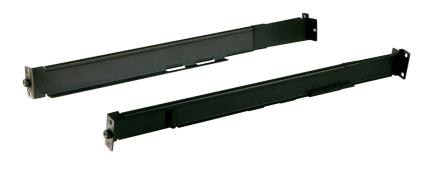

## 2X-024G

Easy Installation Rack Mount Kit (Short) for LCD KVM Switch/Console

For the convenience of your installation, ATEN offers various mounting kits that allow you to install the LCD KVM Switch/Console on the rack. Please refer to Datasheet on the Support and Downloads page for more information about the mounting kits.