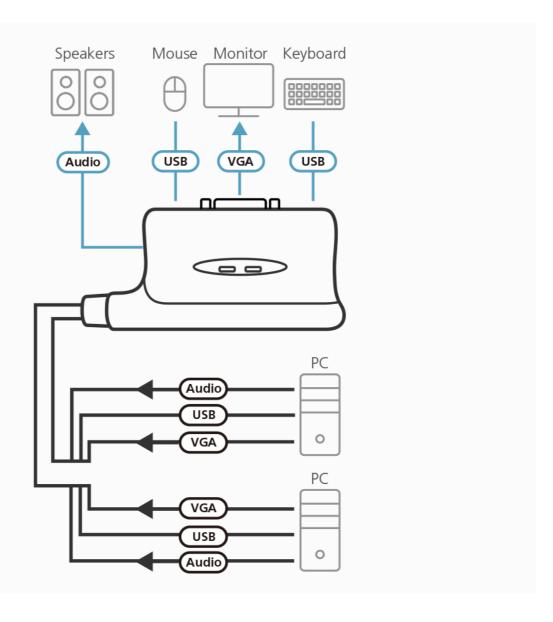

|
| Weight                 | 0.28 kg ( 0.62 lb )                                                                                                                                                                                              |
| Dimensions (L x W x H) | 8.75 x 6.08 x 2.80 cm<br>(3.44 x 2.39 x 1.1 in.)                                                                                                                                                                 |
| Note                   | For some of rack mount products, please note that the standard physical dimensions of WxDxH are expressed using a LxWxH format.                                                                                  |



# Diagram



#### ATEN International Co., Ltd.

3F., No.125, Sec. 2, Datong Rd., Sijhih District., New Taipei City 221, Taiwan Phone: 886-2-8692-6789 Fax: 886-2-8692-6767





© Copyright 2015 ATEN® International Co., Ltd.
ATEN and the ATEN logo are trademarks of ATEN International Co., Ltd.
All rights reserved. All other trademarks are the property of their
respective owners.