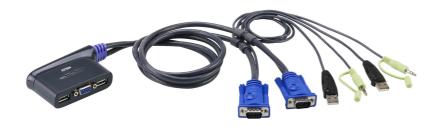

## CS62US

2-Port USB VGA/Audio Cable KVM Switch (0.9m)

ATEN provides total USB KVM solution. CS62US links two USB computers to one USB console for a complete USB system compatible with all operating platforms, including Windows, Mac, Linux and Sun.

#### **Features**

- One USB console controls two USB computers
- Compact design, built-in 0.9 m cables
- Hotkey selection for OS and keyboard language

- Trothey selection for OS and ReyVocati language
   Computer Selection via hotkey and USB mouse
   Multiplatform support Windows, Linux, Mac, and Sun
   Video DynaSync ™ exclusive ATEN technology eliminates boot-up display problems and optimizes resolution when switching between ports
   Console mouse port emulation / bypass feature supports most mouse drivers
   USB mouse port can be used for USB hub and USB peripheral sharing\*