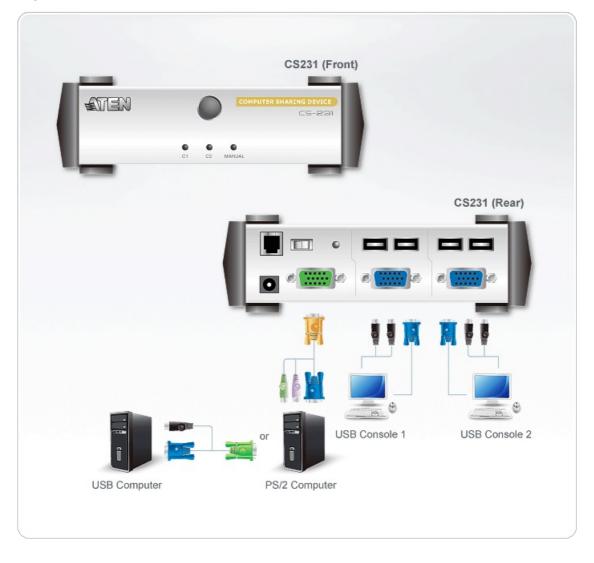

|
| Weight                    | 0.56 kg(1.23 lb)                                                                                                                                                                                                         |
| Dimensions (L x W x<br>H) | 14.00 x 8.80 x 5.55 cm<br>(5.51 x 3.46 x 2.19 in.)                                                                                                                                                                       |
| Note                      | For some of rack mount products, please note that the standard physical dimensions of WxDxH are expressed using a LxWxH format.                                                                                          |

## Diagram