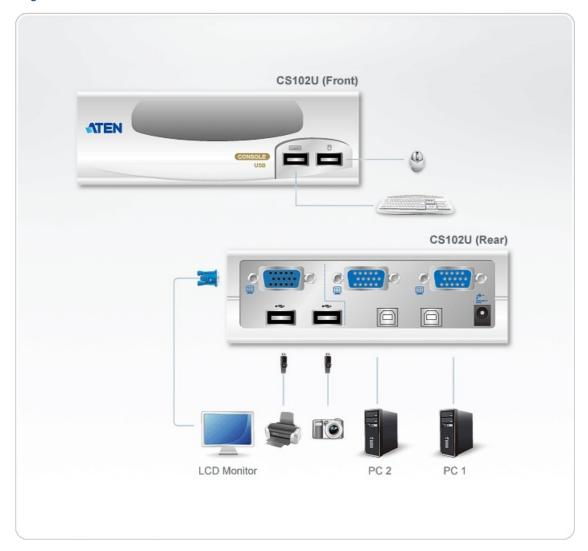

|
| Weight                   | 0.15 kg ( 0.33 lb )                                                                                                                                                                                              |
| Dimensions (L x W x H)   | 12.00 x 6.52 x 4.40 cm<br>(4.72 x 2.57 x 1.73 in.)                                                                                                                                                               |
| Note                     | For some of rack mount products, please note that the standard physical dimensions of WxDxH are expressed using a LxWxH format.                                                                                  |



### Diagram



### ATEN International Co., Ltd.

3F., No.125, Sec. 2, Datong Rd., Sijhih District., New Taipei City 221, Taiwan Phone: 886-2-8692-6789 Fax: 886-2-8692-6767

www.aten.com E-mail: marketing@aten.com



© Copyright 2015 ATEN® International Co., Ltd.
ATEN and the ATEN logo are trademarks of ATEN International Co., Ltd.
All rights reserved. All other trademarks are the property of their respective owners.