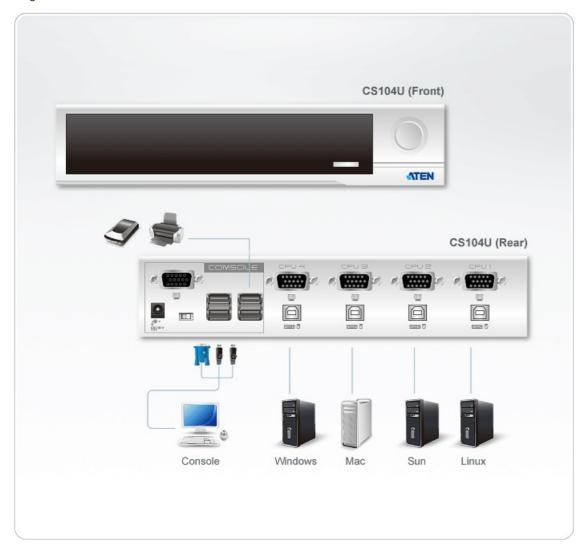

## **CS104U**

4-Port USB KVMP™ Switch

CS104U is a KVM Switch with built-in USB. It can control 4 servers via a single console and allows servers to share 2 peripheral devices via the USB ports on the rear panel. Users can switch between computers via the buttons on the front panel the switch. It is the simplest and most convenient solution for multi-computer management.

## Diagram