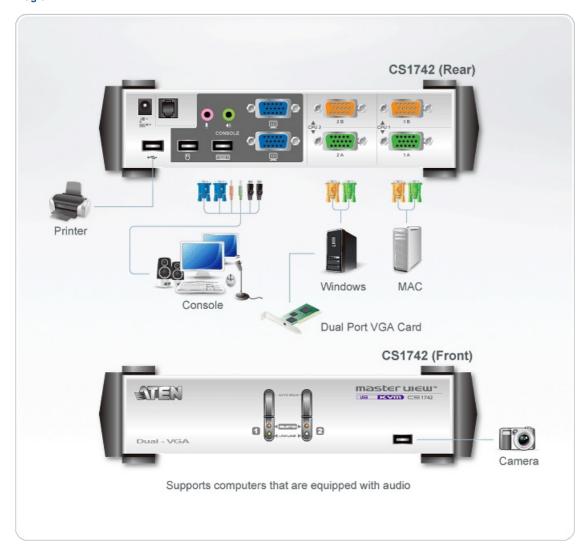

|  |
| Weight                 | 0.82 kg ( 1.81 lb )                                                                                                                                                                                              |  |
| Dimensions (L x W x H) | 21.00 x 8.80 x 5.55 cm<br>(8.27 x 3.46 x 2.19 in.)                                                                                                                                                               |  |
| Note                   | For some of rack mount products, please note that the standard physical dimensions of WxDxH are expressed using a LxWxH format.                                                                                  |  |



### Diagram



# ATEN International Co., Ltd.

3F., No.125, Sec. 2, Datong Rd., Sijhih District., New Taipei City 221, Taiwan

Phone: 886-2-8692-6789 Fax: 886-2-8692-6767 www.aten.com E-mail: marketing@aten.com



© Copyright 2015 ATEN® International Co., Ltd.
ATEN and the ATEN logo are trademarks of ATEN International Co., Ltd.
All rights reserved. All other trademarks are the property of their respective owners.