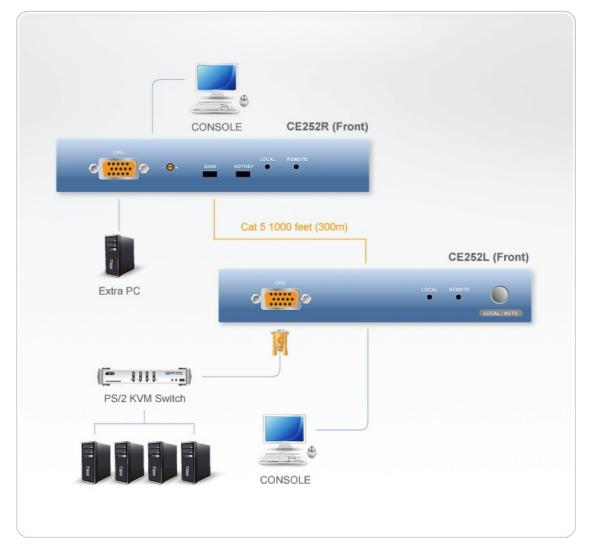

|
| Note                               | For some of rack mount products, please note that the standard physical dimensions of WxDxH are expressed using a LxWxH format.                                                                                                                                             |                                                                                                                                                                                                                                                                             |



### Diagram



## ATEN International Co., Ltd.

3F., No.125, Sec. 2, Datong Rd., Sijhih District., New Taipei City 221, Taiwan Phone: 886-2-8692-6789 Fax: 886-2-8692-6767 www.aten.com E-mail: marketing@aten.com



© Copyright 2015 ATEN® International Co., Ltd. ATEN and the ATEN logo are trademarks of ATEN International Co., Ltd. All rights reserved. All other trademarks are the property of their respective owners.